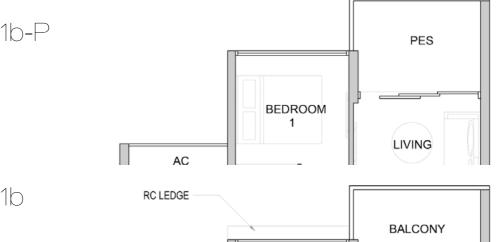

depending on the unit you are purchasing. Pls refer to the key plan. All plans are not to scale and are subject to changes as may be approved by the relevant authorities. All floor areas are estimates and are subject to final survey.
   Visual screens are subject to authority site confirmation.

# TWO BEDROOMS









# Area includes A/C ledge, balcony, PES, private roof terrace and void (where applicable). Orientations and facings will differ depending on the unit you are purchasing. Pls refer to the key plan. All plans are not to scale and are subject to changes as may be approved by the relevant authorities. All floor areas are estimates and are subject to final survey. Visual screens are subject to authority site confirmation.

# TWO BEDROOMS



Unit: #02-05

Area: 614 sqft | 57 sqm









0 0.5



Area includes A/C ledge, balcony, PES, private roof terrace and void (where applicable). Orientations and facings will differ depending on the unit you are purchasing. Pls refer to the key plan. All plans are not to scale and are subject to changes as may be approved by the relevant authorities. All floor areas are estimates and are subject to final survey.
 Visual screens are subject to authority site confirmation.

# RESIDENTIAL TWO BEDROOMS

TYPE B1c-P

Unit: #02-04

Area: 624 sqft | 58 sqm



Unit: #03-04 to #15-04 Area: 624 sqft | 58 sqm



BEDROOM

AC

PES

LIVING



Area includes A/C ledge, balcony, PES, private roof terrace and void (where applicable). Orientations and facings will differ depending on the unit you are purchasing. Pls refer to the key plan. All plan