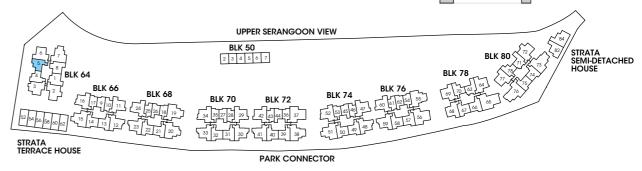

## Block 64

|    | 01     | 02    | 03     | 04     | 05     | 06     | 07    | 08     |
|----|--------|-------|--------|--------|--------|--------|-------|--------|
| 16 | B2c-PH | C4-PH | C2a-PH | B1c-PH | B1b-PH | C1a-PH | C3-PH | B2b-PH |
| 15 | B2c    | C4    | C2a    | Blc    | B1b    | Cla    | C3    | B2b    |
| 14 | B2c    | C4    | C2a    | Blc    | B1b    | Cla    | C3    | B2b    |
| 13 | B2c    | C4    | C2a    | Blc    | Blb    | Cla    | C3    | B2b    |
| 12 | B2c    | C4    | C2a    | Blc    | B1b    | Cla    | C3    | B2b    |
| 11 | B2c    | C4    | C2a    | Blc    | B1b    | Cla    | C3    | B2b    |
| 10 | B2c    | C4    | C2a    | Blc    | B1b    | Cla    | C3    | B2b    |
| 9  | B2c    | C4    | C2a    | Blc    | B1b    | Cla    | C3    | B2b    |
| 8  | B2c    | C4    | C2a    | Blc    | B1b    | C1a    | C3    | B2b    |
| 7  | B2c    | C4    | C2a    | Blc    | B1b    | Cla    | C3    | B2b    |
| 6  | B2c    | C4    | C2a    | Blc    | B1b    | Cla    | C3    | B2b    |
| 5  | B2c    | C4    | C2a    | Blc    | B1b    | Cla    | C3    | B2b    |
| 4  | B2c    | C4    | C2a    | Blc    | B1b    | Cla    | C3    | B2b    |
| 3  | B2c-P  |       |        | Blc    | B1b    | Cla    | С3-Р  | B2b-P  |
| 2  |        |       |        | B1c-P  | B1b-P  | C1a-P  | ·     |        |
| 1  |        |       |        |        |        |        |       |        |

## Block 66

|    | 09    | 10     | 11     | 12     | 13     | 14    | 15     | 16     | 17     |
|----|-------|--------|--------|--------|--------|-------|--------|--------|--------|
| 16 | A1-PH | A1a-PH | C1b-PH | C2c-PH | B2a-PH | B2-PH | C3b-PH | C2b-PH | A1b-PH |
| 15 | A1    | Ala    | C1b    | C2c    | B2a    | B2    | C3b    | C2b    | Alb    |
| 14 | A1    | Ala    | C1b    | C2c    | B2a    | B2    | C3b    | C2b    | Alb    |
| 13 | A1    | Ala    | C1b    | C2c    | B2a    | B2    | C3b    | C2b    | Alb    |
| 12 | A1    | Ala    | C1b    | C2c    | B2a    | B2    | C3b    | C2b    | Alb    |
| 11 | A1    | Ala    | C1b    | C2c    | B2a    | B2    | C3b    | C2b    | Alb    |
| 10 | A1    | Ala    | C1b    | C2c    | B2a    | B2    | C3b    | C2b    | Alb    |
| 9  | A1    | Ala    | C1b    | C2c    | B2a    | B2    | C3b    | C2b    | Alb    |
| 8  | A1    | Ala    | Clb    | C2c    | B2a    | B2    | C3b    | C2b    | Alb    |
| 7  | A1    | Ala    | C1b    | C2c    | B2a    | B2    | C3b    | C2b    | A1b    |
| 6  | A1    | Ala    | C1b    | C2c    | B2a    | B2    | C3b    | C2b    | Alb    |
| 5  | A1    | Ala    | C1b    | C2c    | B2a    | B2    | C3b    | C2b    | Alb    |
| 4  | A1    | Ala    | C1b    | C2c    | B2a    | B2    | C3b    | C2b    | Alb    |
| 3  | A1-P  | Ala-P  | C1b-P  | C2c    | B2a    | B2    | C3b    | C2b-P  | Alb-P  |
| 2  |       |        |        | C2c    | B2a    | B2    | B2d    |        |        |
| 1  |       |        |        | C2c-P  | B2a-P  | B2-P  | B2d-P  |        |        |

## Block 76

|    | 54     | 55     | 56     | 57    | 58     | 59     | 60     | 61     | 62    |
|----|--------|--------|--------|-------|--------|--------|--------|--------|-------|
| 16 | Alb-PH | D1a-PH | D2a-PH | B2-PH | B2a-PH | C2c-PH | C1b-PH | Ala-PH | A1-PH |
| 15 | Alb    | Dla    | D2a    | B2    | B2a    | C2c    | Clb    | Ala    | A1    |
| 14 | Alb    | Dla    | D2a    | B2    | B2a    | C2c    | C1b    | Ala    | A1    |
| 13 | A1b    | Dla    | D2a    | B2    | B2a    | C2c    | C1b    | Ala    | A1    |
| 12 | Alb    | Dla    | D2a    | B2    | B2a    | C2c    | C1b    | Ala    | A1    |
| 11 | Alb    | Dla    | D2a    | B2    | B2a    | C2c    | C1b    | Ala    | A1    |
| 10 | Alb    | Dla    | D2a    | B2    | B2a    | C2c    | C1b    | Ala    | A1    |
| 9  | A1b    | Dla    | D2a    | B2    | B2a    | C2c    | C1b    | Ala    | A1    |
| 8  | Alb    | Dla    | D2a    | B2    | B2a    | C2c    | Clb    | Ala    | A1    |
| 7  | Alb    | Dla    | D2a    | B2    | B2a    | C2c    | Clb    | Ala    | A1    |
| 6  | A1b    | Dla    | D2a    | B2    | B2a    | C2c    | C1b    | Ala    | A1    |
| 5  | A1b    | Dla    | D2a    | B2    | B2a    | C2c    | Clb    | Ala    | A1    |
| 4  | A1b    | Dla    | D2a    | B2    | B2a    | C2c    | Clb    | Ala    | A1    |
| 3  | Alb-P  | D1a-P  | D2a    | B2    | B2a    | C2c    | C1b-P  | Ala-P  | A1-P  |
| 2  |        |        | D2b    | B2    | B2a    | C2c    |        |        |       |
| 1  |        |        | D2b-P  | B2-P  | B2a-P  | C2c-P  |        |        |       |

# Block 78

|    | 63     | 64    | 65    | 66     | 67    | 68     | 69     | 70    |
|----|--------|-------|-------|--------|-------|--------|--------|-------|
| 16 | B1a-PH | C1-PH | E1-PH | B2a-PH | B2-PH | C1c-PH | C1c-PH | B1-PH |
| 15 | Bla    | C1    | Εī    | B2a    | B2    | C1c    | C1c    | B1    |
| 14 | Bla    | C1    | Εī    | B2a    | B2    | C1c    | C1c    | B1    |
| 13 | Bla    | C1    | El    | B2a    | B2    | C1c    | C1c    | B1    |
| 12 | Bla    | C1    | E1    | B2a    | B2    | C1c    | C1c    | B1    |
| 11 | Bla    | C1    | E1    | B2a    | B2    | C1c    | C1c    | B1    |
| 10 | Bla    | C1    | E1    | B2a    | B2    | C1c    | C1c    | B1    |
| 9  | Bla    | C1    | Εī    | B2a    | B2    | C1c    | C1c    | B1    |
| 8  | Bla    | C1    | Εī    | B2a    | B2    | C1c    | C1c    | B1    |
| 7  | Bla    | C1    | Εī    | B2a    | B2    | C1c    | C1c    | B1    |
| 6  | Bla    | C1    | El    | B2a    | B2    | C1c    | C1c    | B1    |
| 5  | Bla    | C1    | E1    | B2a    | B2    | C1c    | C1c    | B1    |
| 4  | Bla    | C1    | E1    | B2a    | B2    | C1c    | C1c    | B1    |
| 3  | B1a-P  | C1-P  | E1    | B2a    | B2    | C1c    | C1c-P  | B1-P  |
| 2  |        |       | Ela   | B2a    | B2    | Clc    |        |       |
| 1  |        |       | E1a-P | B2a-P  | B2-P  | C1c-P  |        |       |

# Block 68

|    | 18     | 19     | 20     | 21    | 22     | 23     | 24     | 25     | 26    |
|----|--------|--------|--------|-------|--------|--------|--------|--------|-------|
| 16 | A1b-PH | C3a-PH | C3c-PH | B2-PH | B2a-PH | C2c-PH | C1d-PH | A1a-PH | A1-PH |
| 15 | A1b    | C3a    | C3c    | B2    | B2a    | C2c    | C1d    | Ala    | A1    |
| 14 | A1b    | C3a    | C3c    | B2    | B2a    | C2c    | Cld    | Ala    | A1    |
| 13 | A1b    | C3a    | C3c    | B2    | B2a    | C2c    | Cld    | Ala    | A1    |
| 12 | A1b    | C3a    | C3c    | B2    | B2a    | C2c    | Cld    | Ala    | A1    |
| 11 | A1b    | C3a    | C3c    | B2    | B2a    | C2c    | Cld    | Ala    | A1    |
| 10 | A1b    | C3a    | C3c    | B2    | B2a    | C2c    | Cld    | Ala    | A1    |
| 9  | A1b    | C3a    | C3c    | B2    | B2a    | C2c    | Cld    | Ala    | A1    |
| 8  | A1b    | C3a    | C3c    | B2    | B2a    | C2c    | Cld    | Ala    | A1    |
| 7  | A1b    | C3a    | C3c    | B2    | B2a    | C2c    | Cld    | Ala    | A1    |
| 6  | A1b    | C3a    | C3c    | B2    | B2a    | C2c    | Cld    | Ala    | A1    |
| 5  | A1b    | C3a    | C3c    | B2    | B2a    | C2c    | Cld    | Ala    | A1    |
| 4  | A1b    | C3a    | C3c    | B2    | B2a    | C2c    | Cld    | Ala    | A1    |
| 3  | A1b-P  | СЗа-Р  | C3c    | B2    | B2a    | C2c    | C1d-P  | Ala-P  | A1-P  |
| 2  |        |        | C3d    | B2    | B2a    | C2c    |        |        |       |
| 1  |        |        | C3d-P  | B2-P  | B2a-P  | C2c-P  |        |        |       |

## Block 70

|    | 27    | 28     | 29     | 30     | 31     | 32    | 33    | 34     | 35     |
|----|-------|--------|--------|--------|--------|-------|-------|--------|--------|
| 16 | A1-PH | Ala-PH | C1b-PH | C2c-PH | B2a-PH | B2-PH | C2-PH | C2b-PH | A1b-PH |
| 15 | A1    | Ala    | C1b    | C2c    | B2a    | B2    | C2    | C2b    | A1b    |
| 14 | A1    | Ala    | C1b    | C2c    | B2a    | B2    | C2    | C2b    | A1b    |
| 13 | A1    | Ala    | C1b    | C2c    | B2a    | B2    | C2    | C2b    | A1b    |
| 12 | A1    | Ala    | C1b    | C2c    | B2a    | B2    | C2    | C2b    | A1b    |
| 11 | A1    | Ala    | C1b    | C2c    | B2a    | B2    | C2    | C2b    | A1b    |
| 10 | A1    | Ala    | C1b    | C2c    | B2a    | B2    | C2    | C2b    | A1b    |
| 9  | A1    | Ala    | C1b    | C2c    | B2a    | B2    | C2    | C2b    | A1b    |
| 8  | A1    | Ala    | C1b    | C2c    | B2a    | B2    | C2    | C2b    | A1b    |
| 7  | A1    | Ala    | C1b    | C2c    | B2a    | B2    | C2    | C2b    | A1b    |
| 6  | A1    | Ala    | C1b    | C2c    | B2a    | B2    | C2    | C2b    | A1b    |
| 5  | A1    | Ala    | C1b    | C2c    | B2a    | B2    | C2    | C2b    | A1b    |
| 4  | A1    | Ala    | Clb    | C2c    | B2a    | B2    | C2    | C2b    | A1b    |
| 3  | A1-P  | Ala-P  | C1b-P  | C2c    | B2a    | B2    | C2    | C2b-P  | A1b-P  |
| 2  |       |        |        | C2c    | B2a    | B2    | C2    |        |        |
| 1  |       |        |        | C2c-P  | B2a-P  | B2-P  | C2-P  |        |        |

## Block 80

|    | 71     | 72     | 73     | 74     | 75    | 76    | 77     | 78    |
|----|--------|--------|--------|--------|-------|-------|--------|-------|
| 16 | B1a-PH | C4a-PH | D3a-PH | B2a-PH | B2-PH | D3-PH | C1c-PH | B1-PH |
| 15 | Bla    | C4a    | D3a    | B2a    | B2    | D3    | C1c    | B1    |
| 14 | Bla    | C4a    | D3a    | B2a    | B2    | D3    | Clc    | B1    |
| 13 | Bla    | C4a    | D3a    | B2a    | B2    | D3    | Clc    | B1    |
| 12 | Bla    | C4a    | D3a    | B2a    | B2    | D3    | Clc    | B1    |
| 11 | Bla    | C4a    | D3a    | B2a    | B2    | D3    | Clc    | B1    |
| 10 | Bla    | C4a    | D3a    | B2a    | B2    | D3    | Clc    | B1    |
| 9  | Bla    | C4a    | D3a    | B2a    | B2    | D3    | Clc    | B1    |
| 8  | Bla    | C4a    | D3a    | B2a    | B2    | D3    | C1c    | B1    |
| 7  | Bla    | C4a    | D3a    | B2a    | B2    | D3    | C1c    | B1    |
| 6  | Bla    | C4a    | D3a    | B2a    | B2    | D3    | Clc    | B1    |
| 5  | Bla    | C4a    | D3a    | B2a    | B2    | D3    | Clc    | B1    |
| 4  | Bla    | C4a    | D3a    | B2a    | B2    | D3    | Clc    | B1    |
| 3  | B1a-P  | C4a-P  | D3a    | B2a    | B2    | D3    | C1c-P  | B1-P  |
| 2  |        |        | D3a    | B2a    | B2    | D3    |        |       |
| 1  |        |        | D3a-P  | B2a-P  | B2-P  | D3-P  |        |       |

## Block 72

|    | 36     | 37    | 38    | 39    | 40     | 41     | 42     | 43     | 44    |
|----|--------|-------|-------|-------|--------|--------|--------|--------|-------|
| 16 | A1b-PH | D2-PH | D1-PH | B2-PH | B2a-PH | C2c-PH | C1b-PH | A1a-PH | A1-PH |
| 15 | A1b    | D2    | D1    | B2    | B2a    | C2c    | C1b    | Ala    | A1    |
| 14 | A1b    | D2    | D1    | B2    | B2a    | C2c    | C1b    | Ala    | A1    |
| 13 | A1b    | D2    | D1    | B2    | B2a    | C2c    | C1b    | Ala    | A1    |
| 12 | A1b    | D2    | D1    | B2    | B2a    | C2c    | C1b    | Ala    | A1    |
| 11 | A1b    | D2    | D1    | B2    | B2a    | C2c    | Clb    | Ala    | A1    |
| 10 | A1b    | D2    | D1    | B2    | B2a    | C2c    | Clb    | Ala    | A1    |
| 9  | A1b    | D2    | D1    | B2    | B2a    | C2c    | C1b    | Ala    | A1    |
| 8  | A1b    | D2    | D1    | B2    | B2a    | C2c    | C1b    | Ala    | A1    |
| 7  | A1b    | D2    | D1    | B2    | B2a    | C2c    | C1b    | Ala    | A1    |
| 6  | A1b    | D2    | D1    | B2    | B2a    | C2c    | C1b    | Ala    | A1    |
| 5  | A1b    | D2    | D1    | B2    | B2a    | C2c    | C1b    | Ala    | A1    |
| 4  | A1b    | D2    | D1    | B2    | B2a    | C2c    | Clb    | Ala    | A1    |
| 3  | A1b-P  | D2-P  | D1    | B2    | B2a    | C2c    | C1b-P  | Ala-P  | A1-P  |
| 2  |        |       | Dlb   | B2    | B2a    | C2c    |        |        |       |
| 1  |        |       | D1b-P | B2-P  | B2a-P  | C2c-P  |        |        |       |

## Block 74

|    | 45    | 46     | 47     | 48     | 49     | 50    | 51     | 52     | 53     |
|----|-------|--------|--------|--------|--------|-------|--------|--------|--------|
| 16 | A1-PH | Ala-PH | C1b-PH | C2c-PH | B2a-PH | B2-PH | C3b-PH | C2b-PH | A1b-PH |
| 15 | A1    | Ala    | C1b    | C2c    | B2a    | B2    | C3b    | C2b    | A1b    |
| 14 | A1    | Ala    | C1b    | C2c    | B2a    | B2    | C3b    | C2b    | A1b    |
| 13 | A1    | Ala    | C1b    | C2c    | B2a    | B2    | C3b    | C2b    | A1b    |
| 12 | A1    | Ala    | C1b    | C2c    | B2a    | B2    | C3b    | C2b    | A1b    |
| 11 | A1    | Ala    | C1b    | C2c    | B2a    | B2    | C3b    | C2b    | A1b    |
| 10 | A1    | Ala    | C1b    | C2c    | B2a    | B2    | C3b    | C2b    | A1b    |
| 9  | A1    | Ala    | C1b    | C2c    | B2a    | B2    | C3b    | C2b    | A1b    |
| 8  | A1    | Ala    | C1b    | C2c    | B2a    | B2    | C3b    | C2b    | A1b    |
| 7  | A1    | Ala    | C1b    | C2c    | B2a    | B2    | C3b    | C2b    | A1b    |
| 6  | A1    | Ala    | C1b    | C2c    | B2a    | B2    | C3b    | C2b    | A1b    |
| 5  | A1    | Ala    | C1b    | C2c    | B2a    | B2    | C3b    | C2b    | A1b    |
| 4  | A1    | Ala    | C1b    | C2c    | B2a    | B2    | C3b    | C2b    | A1b    |
| 3  | A1-P  | Ala-P  | C1b-P  | C2c    | B2a    | B2    | C3b    | C2b-P  | A1b-P  |
| 2  |       |        |        | C2c    | B2a    | B2    | C3e    |        |        |
| 1  |       |        |        | C2c-P  | B2a-P  | B2-P  | C3e-P  |        |        |