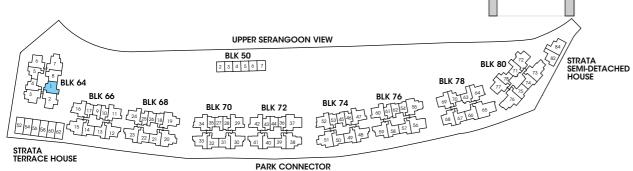

# SCHEMATIC DIAGRAM

## Block 64

|    | 01     | 02    | 03     | 04     | 05     | 06     | 07    | 08     |
|----|--------|-------|--------|--------|--------|--------|-------|--------|
| 16 | B2c-PH | C4-PH | C2a-PH | B1c-PH | B1b-PH | C1a-PH | C3-PH | B2b-PH |
| 15 | B2c    | C4    | C2a    | Blc    | B1b    | Cla    | C3    | B2b    |
| 14 | B2c    | C4    | C2a    | Blc    | B1b    | Cla    | C3    | B2b    |
| 13 | B2c    | C4    | C2a    | Blc    | Blb    | Cla    | C3    | B2b    |
| 12 | B2c    | C4    | C2a    | Blc    | B1b    | Cla    | C3    | B2b    |
| 11 | B2c    | C4    | C2a    | Blc    | B1b    | Cla    | C3    | B2b    |
| 10 | B2c    | C4    | C2a    | Blc    | B1b    | Cla    | C3    | B2b    |
| 9  | B2c    | C4    | C2a    | Blc    | B1b    | Cla    | C3    | B2b    |
| 8  | B2c    | C4    | C2a    | Blc    | B1b    | C1a    | C3    | B2b    |
| 7  | B2c    | C4    | C2a    | Blc    | B1b    | Cla    | C3    | B2b    |
| 6  | B2c    | C4    | C2a    | Blc    | B1b    | Cla    | C3    | B2b    |
| 5  | B2c    | C4    | C2a    | Blc    | B1b    | Cla    | C3    | B2b    |
| 4  | B2c    | C4    | C2a    | Blc    | B1b    | Cla    | C3    | B2b    |
| 3  | B2c-P  |       |        | Blc    | B1b    | Cla    | С3-Р  | B2b-P  |
| 2  |        |       |        | B1c-P  | B1b-P  | C1a-P  | ·     |        |
| 1  |        |       |        |        |        |        |       |        |

## Block 66

|    | 09    | 10     | 11     | 12     | 13     | 14    | 15     | 16     | 17     |
|----|-------|--------|--------|--------|--------|-------|--------|--------|--------|
| 16 | A1-PH | A1a-PH | C1b-PH | C2c-PH | B2a-PH | B2-PH | C3b-PH | C2b-PH | A1b-PH |
| 15 | A1    | Ala    | C1b    | C2c    | B2a    | B2    | C3b    | C2b    | Alb    |
| 14 | A1    | Ala    | C1b    | C2c    | B2a    | B2    | C3b    | C2b    | Alb    |
| 13 | A1    | Ala    | C1b    | C2c    | B2a    | B2    | C3b    | C2b    | Alb    |
| 12 | A1    | Ala    | C1b    | C2c    | B2a    | B2    | C3b    | C2b    | Alb    |
| 11 | A1    | Ala    | C1b    | C2c    | B2a    | B2    | C3b    | C2b    | Alb    |
| 10 | A1    | Ala    | C1b    | C2c    | B2a    | B2    | C3b    | C2b    | Alb    |
| 9  | A1    | Ala    | C1b    | C2c    | B2a    | B2    | C3b    | C2b    | Alb    |
| 8  | A1    | Ala    | Clb    | C2c    | B2a    | B2    | C3b    | C2b    | Alb    |
| 7  | A1    | Ala    | C1b    | C2c    | B2a    | B2    | C3b    | C2b    | A1b    |
| 6  | A1    | Ala    | C1b    | C2c    | B2a    | B2    | C3b    | C2b    | Alb    |
| 5  | A1    | Ala    | C1b    | C2c    | B2a    | B2    | C3b    | C2b    | Alb    |
| 4  | A1    | Ala    | C1b    | C2c    | B2a    | B2    | C3b    | C2b    | Alb    |
| 3  | A1-P  | Ala-P  | C1b-P  | C2c    | B2a    | B2    | C3b    | C2b-P  | Alb-P  |
| 2  |       |        |        | C2c    | B2a    | B2    | B2d    |        |        |
| 1  |       |        |        | C2c-P  | B2a-P  | B2-P  | B2d-P  |        |        |