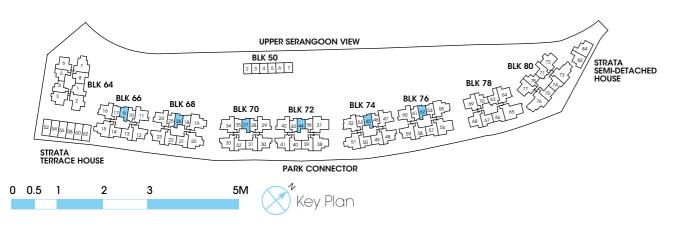

## Block 64

|    | 01     | 02    | 03     | 04     | 05     | 06     | 07    | 08     |
|----|--------|-------|--------|--------|--------|--------|-------|--------|
| 16 | B2c-PH | C4-PH | C2a-PH | B1c-PH | B1b-PH | C1a-PH | C3-PH | B2b-PH |
| 15 | B2c    | C4    | C2a    | Blc    | B1b    | Cla    | C3    | B2b    |
| 14 | B2c    | C4    | C2a    | Blc    | B1b    | Cla    | C3    | B2b    |
| 13 | B2c    | C4    | C2a    | Blc    | Blb    | Cla    | C3    | B2b    |
| 12 | B2c    | C4    | C2a    | Blc    | B1b    | Cla    | C3    | B2b    |
| 11 | B2c    | C4    | C2a    | Blc    | B1b    | Cla    | C3    | B2b    |
| 10 | B2c    | C4    | C2a    | Blc    | B1b    | Cla    | C3    | B2b    |
| 9  | B2c    | C4    | C2a    | Blc    | B1b    | Cla    | C3    | B2b    |
| 8  | B2c    | C4    | C2a    | Blc    | B1b    | C1a    | C3    | B2b    |
| 7  | B2c    | C4    | C2a    | Blc    | B1b    | Cla    | C3    | B2b    |
| 6  | B2c    | C4    | C2a    | Blc    | B1b    | Cla    | C3    | B2b    |
| 5  | B2c    | C4    | C2a    | Blc    | B1b    | Cla    | C3    | B2b    |
| 4  | B2c    | C4    | C2a    | Blc    | B1b    | Cla    | C3    | B2b    |
| 3  | B2c-P  |       |        | Blc    | B1b    | Cla    | С3-Р  | B2b-P  |
| 2  |        |       |        | B1c-P  | B1b-P  | C1a-P  | ·     |        |
| 1  |        |       |        |        |        |        |       |        |

## Block 66

|    | 09    | 10     | 11     | 12     | 13     | 14    | 15     | 16     | 17     |
|----|-------|--------|--------|--------|--------|-------|--------|--------|--------|
| 16 | A1-PH | A1a-PH | C1b-PH | C2c-PH | B2a-PH | B2-PH | C3b-PH | C2b-PH | A1b-PH |
| 15 | A1    | Ala    | C1b    | C2c    | B2a    | B2    | C3b    | C2b    | Alb    |
| 14 | A1    | Ala    | C1b    | C2c    | B2a    | B2    | C3b    | C2b    | Alb    |
| 13 | A1    | Ala    | C1b    | C2c    | B2a    | B2    | C3b    | C2b    | Alb    |
| 12 | A1    | Ala    | C1b    | C2c    | B2a    | B2    | C3b    | C2b    | Alb    |
| 11 | A1    | Ala    | C1b    | C2c    | B2a    | B2    | C3b    | C2b    | Alb    |
| 10 | A1    | Ala    | C1b    | C2c    | B2a    | B2    | C3b    | C2b    | Alb    |
| 9  | A1    | Ala    | C1b    | C2c    | B2a    | B2    | C3b    | C2b    | Alb    |
| 8  | A1    | Ala    | Clb    | C2c    | B2a    | B2    | C3b    | C2b    | Alb    |
| 7  | A1    | Ala    | C1b    | C2c    | B2a    | B2    | C3b    | C2b    | A1b    |
| 6  | A1    | Ala    | C1b    | C2c    | B2a    | B2    | C3b    | C2b    | Alb    |
| 5  | A1    | Ala    | C1b    | C2c    | B2a    | B2    | C3b    | C2b    | Alb    |
| 4  | A1    | Ala    | C1b    | C2c    | B2a    | B2    | C3b    | C2b    | Alb    |
| 3  | A1-P  | Ala-P  | C1b-P  | C2c    | B2a    | B2    | C3b    | C2b-P  | Alb-P  |
| 2  |       |        |        | C2c    | B2a    | B2    | B2d    |        |        |
| 1  |       |        |        | C2c-P  | B2a-P  | B2-P  | B2d-P  |        |        |

## Block 76

|    | 54     | 55     | 56     | 57    | 58     | 59     | 60     | 61     | 62    |
|----|--------|--------|--------|-------|--------|--------|--------|--------|-------|
| 16 | Alb-PH | D1a-PH | D2a-PH | B2-PH | B2a-PH | C2c-PH | C1b-PH | Ala-PH | A1-PH |
| 15 | Alb    | Dla    | D2a    | B2    | B2a    | C2c    | Clb    | Ala    | A1    |
| 14 | Alb    | Dla    | D2a    | B2    | B2a    | C2c    | C1b    | Ala    | A1    |
| 13 | A1b    | Dla    | D2a    | B2    | B2a    | C2c    | C1b    | Ala    | A1    |
| 12 | Alb    | Dla    | D2a    | B2    | B2a    | C2c    | C1b    | Ala    | A1    |
| 11 | Alb    | Dla    | D2a    | B2    | B2a    | C2c    | C1b    | Ala    | A1    |
| 10 | Alb    | Dla    | D2a    | B2    | B2a    | C2c    | C1b    | Ala    | A1    |
| 9  | A1b    | Dla    | D2a    | B2    | B2a    | C2c    | C1b    | Ala    | A1    |
| 8  | Alb    | Dla    | D2a    | B2    | B2a    | C2c    | Clb    | Ala    | A1    |
| 7  | Alb    | Dla    | D2a    | B2    | B2a    | C2c    | Clb    | Ala    | A1    |
| 6  | A1b    | Dla    | D2a    | B2    | B2a    | C2c    | C1b    | Ala    | A1    |
| 5  | A1b    | Dla    | D2a    | B2    | B2a    | C2c    | Clb    | Ala    | A1    |
| 4  | A1b    | Dla    | D2a    | B2    | B2a    | C2c    | Clb    | Ala    | A1    |
| 3  | Alb-P  | D1a-P  | D2a    | B2    | B2a    | C2c    | C1b-P  | Ala-P  | A1-P  |
| 2  |        |        | D2b    | B2    | B2a    | C2c    |        |        |       |
| 1  |        |        | D2b-P  | B2-P  | B2a-P  | C2c-P  |        |        |       |

# Block 78

|    | 63     | 64    | 65    | 66     | 67    | 68     | 69     | 70    |
|----|--------|-------|-------|--------|-------|--------|--------|-------|
| 16 | B1a-PH | C1-PH | E1-PH | B2a-PH | B2-PH | C1c-PH | C1c-PH | B1-PH |
| 15 | Bla    | C1    | Εī    | B2a    | B2    | C1c    | C1c    | B1    |
| 14 | Bla    | C1    | Εī    | B2a    | B2    | C1c    | C1c    | B1    |
| 13 | Bla    | C1    | El    | B2a    | B2    | C1c    | C1c    | B1    |
| 12 | Bla    | C1    | E1    | B2a    | B2    | C1c    | C1c    | B1    |
| 11 | Bla    | C1    | E1    | B2a    | B2    | C1c    | C1c    | B1    |
| 10 | Bla    | C1    | E1    | B2a    | B2    | C1c    | C1c    | B1    |
| 9  | Bla    | C1    | Εī    | B2a    | B2    | C1c    | C1c    | B1    |
| 8  | Bla    | C1    | Εī    | B2a    | B2    | C1c    | C1c    | B1    |
| 7  | Bla    | C1    | Εī    | B2a    | B2    | C1c    | C1c    | B1    |
| 6  | Bla    | C1    | El    | B2a    | B2    | C1c    | C1c    | B1    |
| 5  | Bla    | C1    | E1    | B2a    | B2    | C1c    | C1c    | B1    |
| 4  | Bla    | C1    | E1    | B2a    | B2    | C1c    | C1c    | B1    |
| 3  | B1a-P  | C1-P  | E1    | B2a    | B2    | C1c    | C1c-P  | B1-P  |
| 2  |        |       | Ela   | B2a    | B2    | Clc    |        |       |
| 1  |        |       | E1a-P | B2a-P  | B2-P  | C1c-P  |        |       |

# Block 68

|    | 18     | 19     | 20     | 21    | 22     | 23     | 24     | 25     | 26    |
|----|--------|--------|--------|-------|--------|--------|--------|--------|-------|
| 16 | A1b-PH | C3a-PH | C3c-PH | B2-PH | B2a-PH | C2c-PH | C1d-PH | A1a-PH | A1-PH |
| 15 | A1b    | C3a    | C3c    | B2    | B2a    | C2c    | C1d    | Ala    | A1    |
| 14 | A1b    | C3a    | C3c    | B2    | B2a    | C2c    | Cld    | Ala    | A1    |
| 13 | A1b    | C3a    | C3c    | B2    | B2a    | C2c    | Cld    | Ala    | A1    |
| 12 | A1b    | C3a    | C3c    | B2    | B2a    | C2c    | Cld    | Ala    | A1    |
| 11 | A1b    | C3a    | C3c    | B2    | B2a    | C2c    | Cld    | Ala    | A1    |
| 10 | A1b    | C3a    | C3c    | B2    | B2a    | C2c    | Cld    | Ala    | A1    |
| 9  | A1b    | C3a    | C3c    | B2    | B2a    | C2c    | Cld    | Ala    | A1    |
| 8  | A1b    | C3a    | C3c    | B2    | B2a    | C2c    | Cld    | Ala    | A1    |
| 7  | A1b    | C3a    | C3c    | B2    | B2a    | C2c    | Cld    | Ala    | A1    |
| 6  | A1b    | C3a    | C3c    | B2    | B2a    | C2c    | Cld    | Ala    | A1    |
| 5  | A1b    | C3a    | C3c    | B2    | B2a    | C2c    | Cld    | Ala    | A1    |
| 4  | A1b    | C3a    | C3c    | B2    | B2a    | C2c    | Cld    | Ala    | A1    |
| 3  | A1b-P  | СЗа-Р  | C3c    | B2    | B2a    | C2c    | C1d-P  | Ala-P  | A1-P  |
| 2  |        |        | C3d    | B2    | B2a    | C2c    |        |        |       |
| 1  |        |        | C3d-P  | B2-P  | B2a-P  | C2c-P  |        |        |       |

## Block 70

|    | 27    | 28     | 29     | 30     | 31     | 32    | 33    | 34     | 35     |
|----|-------|--------|--------|--------|--------|-------|-------|--------|--------|
| 16 | A1-PH | Ala-PH | C1b-PH | C2c-PH | B2a-PH | B2-PH | C2-PH | C2b-PH | A1b-PH |
| 15 | A1    | Ala    | C1b    | C2c    | B2a    | B2    | C2    | C2b    | A1b    |
| 14 | A1    | Ala    | C1b    | C2c    | B2a    | B2    | C2    | C2b    | A1b    |
| 13 | A1    | Ala    | C1b    | C2c    | B2a    | B2    | C2    | C2b    | A1b    |
| 12 | A1    | Ala    | C1b    | C2c    | B2a    | B2    | C2    | C2b    | A1b    |
| 11 | A1    | Ala    | C1b    | C2c    | B2a    | B2    | C2    | C2b    | A1b    |
| 10 | A1    | Ala    | C1b    | C2c    | B2a    | B2    | C2    | C2b    | A1b    |
| 9  | A1    | Ala    | C1b    | C2c    | B2a    | B2    | C2    | C2b    | A1b    |
| 8  | A1    | Ala    | C1b    | C2c    | B2a    | B2    | C2    | C2b    | A1b    |
| 7  | A1    | Ala    | C1b    | C2c    | B2a    | B2    | C2    | C2b    | A1b    |
| 6  | A1    | Ala    | C1b    | C2c    | B2a    | B2    | C2    | C2b    | A1b    |
| 5  | A1    | Ala    | C1b    | C2c    | B2a    | B2    | C2    | C2b    | A1b    |
| 4  | A1    | Ala    | Clb    | C2c    | B2a    | B2    | C2    | C2b    | A1b    |
| 3  | A1-P  | Ala-P  | C1b-P  | C2c    | B2a    | B2    | C2    | C2b-P  | A1b-P  |
| 2  |       |        |        | C2c    | B2a    | B2    | C2    |        |        |
| 1  |       |        |        | C2c-P  | B2a-P  | B2-P  | C2-P  |        |        |

## Block 80

|    | 71     | 72     | 73     | 74     | 75    | 76    | 77     | 78    |
|----|--------|--------|--------|--------|-------|-------|--------|-------|
| 16 | B1a-PH | C4a-PH | D3a-PH | B2a-PH | B2-PH | D3-PH | C1c-PH | B1-PH |
| 15 | Bla    | C4a    | D3a    | B2a    | B2    | D3    | C1c    | B1    |
| 14 | Bla    | C4a    | D3a    | B2a    | B2    | D3    | Clc    | B1    |
| 13 | Bla    | C4a    | D3a    | B2a    | B2    | D3    | Clc    | B1    |
| 12 | Bla    | C4a    | D3a    | B2a    | B2    | D3    | Clc    | B1    |
| 11 | Bla    | C4a    | D3a    | B2a    | B2    | D3    | Clc    | B1    |
| 10 | Bla    | C4a    | D3a    | B2a    | B2    | D3    | Clc    | B1    |
| 9  | Bla    | C4a    | D3a    | B2a    | B2    | D3    | Clc    | B1    |
| 8  | Bla    | C4a    | D3a    | B2a    | B2    | D3    | C1c    | B1    |
| 7  | Bla    | C4a    | D3a    | B2a    | B2    | D3    | C1c    | B1    |
| 6  | Bla    | C4a    | D3a    | B2a    | B2    | D3    | Clc    | B1    |
| 5  | Bla    | C4a    | D3a    | B2a    | B2    | D3    | Clc    | B1    |
| 4  | Bla    | C4a    | D3a    | B2a    | B2    | D3    | Clc    | B1    |
| 3  | B1a-P  | C4a-P  | D3a    | B2a    | B2    | D3    | C1c-P  | B1-P  |
| 2  |        |        | D3a    | B2a    | B2    | D3    |        |       |
| 1  |        |        | D3a-P  | B2a-P  | B2-P  | D3-P  |        |       |

# STRATA TERRACE

| 52 | 54 | 56 | 58 | 60 | 62 |
|----|----|----|----|----|----|
| 1a |    |    |    |    | 1a |

## STRATA SEMI-DETACHED

| 82 | 84 |
|----|----|
| 2  | 3  |

## SHOPS Block 50

| 2 | 3 | 4 | 5 | 6 | 7 |
|---|---|---|---|---|---|
| 1 | 2 | 3 | 4 | 5 | 6 |

## Block 72

|    | 36     | 37    | 38    | 39    | 40     | 41     | 42     | 43     | 44    |
|----|--------|-------|-------|-------|--------|--------|--------|--------|-------|
| 16 | A1b-PH | D2-PH | D1-PH | B2-PH | B2a-PH | C2c-PH | C1b-PH | A1a-PH | A1-PH |
| 15 | A1b    | D2    | D1    | B2    | B2a    | C2c    | C1b    | Ala    | A1    |
| 14 | A1b    | D2    | D1    | B2    | B2a    | C2c    | C1b    | Ala    | A1    |
| 13 | A1b    | D2    | D1    | B2    | B2a    | C2c    | C1b    | Ala    | A1    |
| 12 | A1b    | D2    | D1    | B2    | B2a    | C2c    | C1b    | Ala    | A1    |
| 11 | A1b    | D2    | D1    | B2    | B2a    | C2c    | Clb    | Ala    | A1    |
| 10 | A1b    | D2    | D1    | B2    | B2a    | C2c    | Clb    | Ala    | A1    |
| 9  | A1b    | D2    | D1    | B2    | B2a    | C2c    | C1b    | Ala    | A1    |
| 8  | A1b    | D2    | D1    | B2    | B2a    | C2c    | C1b    | Ala    | A1    |
| 7  | A1b    | D2    | D1    | B2    | B2a    | C2c    | C1b    | Ala    | A1    |
| 6  | A1b    | D2    | D1    | B2    | B2a    | C2c    | C1b    | Ala    | A1    |
| 5  | A1b    | D2    | D1    | B2    | B2a    | C2c    | C1b    | Ala    | A1    |
| 4  | A1b    | D2    | D1    | B2    | B2a    | C2c    | Clb    | Ala    | A1    |
| 3  | A1b-P  | D2-P  | D1    | B2    | B2a    | C2c    | C1b-P  | Ala-P  | A1-P  |
| 2  |        |       | Dlb   | B2    | B2a    | C2c    |        |        |       |
| 1  |        |       | D1b-P | B2-P  | B2a-P  | C2c-P  |        |        |       |

## Block 74

|    | 45    | 46     | 47     | 48     | 49     | 50    | 51     | 52     | 53     |
|----|-------|--------|--------|--------|--------|-------|--------|--------|--------|
| 16 | A1-PH | Ala-PH | C1b-PH | C2c-PH | B2a-PH | B2-PH | C3b-PH | C2b-PH | A1b-PH |
| 15 | A1    | Ala    | C1b    | C2c    | B2a    | B2    | C3b    | C2b    | A1b    |
| 14 | A1    | Ala    | C1b    | C2c    | B2a    | B2    | C3b    | C2b    | A1b    |
| 13 | A1    | Ala    | C1b    | C2c    | B2a    | B2    | C3b    | C2b    | A1b    |
| 12 | A1    | Ala    | C1b    | C2c    | B2a    | B2    | C3b    | C2b    | A1b    |
| 11 | A1    | Ala    | C1b    | C2c    | B2a    | B2    | C3b    | C2b    | A1b    |
| 10 | A1    | Ala    | C1b    | C2c    | B2a    | B2    | C3b    | C2b    | A1b    |
| 9  | A1    | Ala    | C1b    | C2c    | B2a    | B2    | C3b    | C2b    | A1b    |
| 8  | A1    | Ala    | C1b    | C2c    | B2a    | B2    | C3b    | C2b    | A1b    |
| 7  | A1    | Ala    | C1b    | C2c    | B2a    | B2    | C3b    | C2b    | A1b    |
| 6  | A1    | Ala    | C1b    | C2c    | B2a    | B2    | C3b    | C2b    | A1b    |
| 5  | A1    | Ala    | C1b    | C2c    | B2a    | B2    | C3b    | C2b    | A1b    |
| 4  | A1    | Ala    | C1b    | C2c    | B2a    | B2    | C3b    | C2b    | A1b    |
| 3  | A1-P  | Ala-P  | C1b-P  | C2c    | B2a    | B2    | C3b    | C2b-P  | A1b-P  |
| 2  |       |        |        | C2c    | B2a    | B2    | C3e    |        |        |
| 1  |       |        |        | C2c-P  | B2a-P  | B2-P  | C3e-P  |        |        |