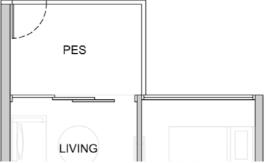

# Area includes A/C ledge, balcony, PES, private roof terrace and void (where applicable). Orientations and facings will differ depending on the unit you are purchasing. Pls refer to the key plan. All plans are not to scale and are subject to changes as may be approved by the relevant authorities. All floor areas are estimates and are subject to final survey. Visual screens are subject to authority site confirmation.

- TWO BEDROOMS
- TYPE B1-P

Unit: #03-70 #03-78

Area: 635 sqft | 59 sqm

#04-70 to #15-70 #04-78 to #15-78

Area: 635 sqft | 59 sqm

BEDROOM 2

**BATH** 

DINING

KITCHEN

- Area includes A/C ledge, balcony, PES, private roof terrace and void (where applicable). Orientations and facings will differ depending on the unit you are purchasing. Pls refer to the key plan. All plans are not to scale and are subject to changes as may be approved by the relevant authorities. All floor areas are estimates and are subject to final survey.
   Visual screens are subject to authority site confirmation.