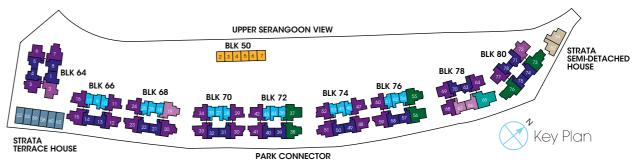

## Block 64

|    | 01     | 02    | 03     | 04     | 05     | 06     | 07    | 08     |
|----|--------|-------|--------|--------|--------|--------|-------|--------|
| 16 | B2c-PH | C4-PH | C2a-PH | B1c-PH | B1b-PH | C1a-PH | C3-PH | B2b-PH |
| 15 | B2c    | C4    | C2a    | Blc    | B1b    | Cla    | C3    | B2b    |
| 14 | B2c    | C4    | C2a    | Blc    | B1b    | Cla    | C3    | B2b    |
| 13 | B2c    | C4    | C2a    | Blc    | Blb    | Cla    | C3    | B2b    |
| 12 | B2c    | C4    | C2a    | Blc    | B1b    | Cla    | C3    | B2b    |
| 11 | B2c    | C4    | C2a    | Blc    | B1b    | Cla    | C3    | B2b    |
| 10 | B2c    | C4    | C2a    | Blc    | B1b    | Cla    | C3    | B2b    |
| 9  | B2c    | C4    | C2a    | Blc    | B1b    | Cla    | C3    | B2b    |
| 8  | B2c    | C4    | C2a    | Blc    | B1b    | C1a    | C3    | B2b    |
| 7  | B2c    | C4    | C2a    | Blc    | B1b    | Cla    | C3    | B2b    |
| 6  | B2c    | C4    | C2a    | Blc    | B1b    | Cla    | C3    | B2b    |
| 5  | B2c    | C4    | C2a    | Blc    | B1b    | Cla    | C3    | B2b    |
| 4  | B2c    | C4    | C2a    | Blc    | B1b    | Cla    | C3    | B2b    |
| 3  | B2c-P  |       |        | Blc    | B1b    | Cla    | С3-Р  | B2b-P  |
| 2  |        |       |        | B1c-P  | B1b-P  | C1a-P  | ·     |        |
| 1  |        |       |        |        |        |        |       |        |

## Block 66

|    | 09    | 10     | 11     | 12     | 13     | 14    | 15     | 16     | 17     |
|----|-------|--------|--------|--------|--------|-------|--------|--------|--------|
| 16 | A1-PH | A1a-PH | C1b-PH | C2c-PH | B2a-PH | B2-PH | C3b-PH | C2b-PH | A1b-PH |
| 15 | A1    | Ala    | C1b    | C2c    | B2a    | B2    | C3b    | C2b    | Alb    |
| 14 | A1    | Ala    | C1b    | C2c    | B2a    | B2    | C3b    | C2b    | Alb    |
| 13 | A1    | Ala    | C1b    | C2c    | B2a    | B2    | C3b    | C2b    | Alb    |
| 12 | A1    | Ala    | C1b    | C2c    | B2a    | B2    | C3b    | C2b    | Alb    |
| 11 | A1    | Ala    | C1b    | C2c    | B2a    | B2    | C3b    | C2b    | Alb    |
| 10 | A1    | Ala    | C1b    | C2c    | B2a    | B2    | C3b    | C2b    | Alb    |
| 9  | A1    | Ala    | C1b    | C2c    | B2a    | B2    | C3b    | C2b    | Alb    |
| 8  | A1    | Ala    | Clb    | C2c    | B2a    | B2    | C3b    | C2b    | Alb    |
| 7  | A1    | Ala    | C1b    | C2c    | B2a    | B2    | C3b    | C2b    | A1b    |
| 6  | A1    | Ala    | C1b    | C2c    | B2a    | B2    | C3b    | C2b    | Alb    |
| 5  | A1    | Ala    | C1b    | C2c    | B2a    | B2    | C3b    | C2b    | Alb    |
| 4  | A1    | Ala    | C1b    | C2c    | B2a    | B2    | C3b    | C2b    | Alb    |
| 3  | A1-P  | Ala-P  | C1b-P  | C2c    | B2a    | B2    | C3b    | C2b-P  | Alb-P  |
| 2  |       |        |        | C2c    | B2a    | B2    | B2d    |        |        |
| 1  |       |        |        | C2c-P  | B2a-P  | B2-P  | B2d-P  |        |        |

## Block 76

|    | 54     | 55     | 56     | 57    | 58     | 59     | 60     | 61     | 62    |
|----|--------|--------|--------|-------|--------|--------|--------|--------|-------|
| 16 | Alb-PH | D1a-PH | D2a-PH | B2-PH | B2a-PH | C2c-PH | C1b-PH | Ala-PH | A1-PH |
| 15 | Alb    | Dla    | D2a    | B2    | B2a    | C2c    | Clb    | Ala    | A1    |
| 14 | Alb    | Dla    | D2a    | B2    | B2a    | C2c    | C1b    | Ala    | A1    |
| 13 | A1b    | Dla    | D2a    | B2    | B2a    | C2c    | C1b    | Ala    | A1    |
| 12 | Alb    | Dla    | D2a    | B2    | B2a    | C2c    | C1b    | Ala    | A1    |
| 11 | Alb    | Dla    | D2a    | B2    | B2a    | C2c    | C1b    | Ala    | A1    |
| 10 | Alb    | Dla    | D2a    | B2    | B2a    | C2c    | C1b    | Ala    | A1    |
| 9  | A1b    | Dla    | D2a    | B2    | B2a    | C2c    | C1b    | Ala    | A1    |
| 8  | Alb    | Dla    | D2a    | B2    | B2a    | C2c    | Clb    | Ala    | A1    |
| 7  | Alb    | Dla    | D2a    | B2    | B2a    | C2c    | Clb    | Ala    | A1    |
| 6  | A1b    | Dla    | D2a    | B2    | B2a    | C2c    | C1b    | Ala    | A1    |
| 5  | A1b    | Dla    | D2a    | B2    | B2a    | C2c    | Clb    | Ala    | A1    |
| 4  | A1b    | Dla    | D2a    | B2    | B2a    | C2c    | Clb    | Ala    | A1    |
| 3  | Alb-P  | D1a-P  | D2a    | B2    | B2a    | C2c    | C1b-P  | Ala-P  | A1-P  |
| 2  |        |        | D2b    | B2    | B2a    | C2c    |        |        |       |
| 1  |        |        | D2b-P  | B2-P  | B2a-P  | C2c-P  |        |        |       |

# Block 78

|    | 63     | 64    | 65    | 66     | 67    | 68     | 69     | 70    |
|----|--------|-------|-------|--------|-------|--------|--------|-------|
| 16 | B1a-PH | C1-PH | E1-PH | B2a-PH | B2-PH | C1c-PH | C1c-PH | B1-PH |
| 15 | Bla    | C1    | Εī    | B2a    | B2    | C1c    | C1c    | B1    |
| 14 | Bla    | C1    | Εī    | B2a    | B2    | C1c    | C1c    | B1    |
| 13 | Bla    | C1    | El    | B2a    | B2    | C1c    | C1c    | B1    |
| 12 | Bla    | C1    | E1    | B2a    | B2    | C1c    | C1c    | B1    |
| 11 | Bla    | C1    | E1    | B2a    | B2    | C1c    | C1c    | B1    |
| 10 | Bla    | C1    | E1    | B2a    | B2    | C1c    | C1c    | B1    |
| 9  | Bla    | C1    | Εī    | B2a    | B2    | C1c    | C1c    | B1    |
| 8  | Bla    | C1    | Εī    | B2a    | B2    | C1c    | C1c    | B1    |
| 7  | Bla    | C1    | Εī    | B2a    | B2    | C1c    | C1c    | B1    |
| 6  | Bla    | C1    | El    | B2a    | B2    | C1c    | C1c    | B1    |
| 5  | Bla    | C1    | E1    | B2a    | B2    | C1c    | C1c    | B1    |
| 4  | Bla    | C1    | E1    | B2a    | B2    | C1c    | C1c    | B1    |
| 3  | B1a-P  | C1-P  | E1    | B2a    | B2    | C1c    | C1c-P  | B1-P  |
| 2  |        |       | Ela   | B2a    | B2    | Clc    |        |       |
| 1  |        |       | E1a-P | B2a-P  | B2-P  | C1c-P  |        |       |

# Block 68

|    | 18     | 19     | 20     | 21    | 22     | 23     | 24     | 25     | 26    |
|----|--------|--------|--------|-------|--------|--------|--------|--------|-------|
| 16 | A1b-PH | C3a-PH | C3c-PH | B2-PH | B2a-PH | C2c-PH | C1d-PH | A1a-PH | A1-PH |
| 15 | A1b    | C3a    | C3c    | B2    | B2a    | C2c    | C1d    | Ala    | A1    |
| 14 | A1b    | C3a    | C3c    | B2    | B2a    | C2c    | Cld    | Ala    | A1    |
| 13 | A1b    | C3a    | C3c    | B2    | B2a    | C2c    | Cld    | Ala    | A1    |
| 12 | A1b    | C3a    | C3c    | B2    | B2a    | C2c    | Cld    | Ala    | A1    |
| 11 | A1b    | C3a    | C3c    | B2    | B2a    | C2c    | Cld    | Ala    | A1    |
| 10 | A1b    | C3a    | C3c    | B2    | B2a    | C2c    | Cld    | Ala    | A1    |
| 9  | A1b    | C3a    | C3c    | B2    | B2a    | C2c    | Cld    | Ala    | A1    |
| 8  | A1b    | C3a    | C3c    | B2    | B2a    | C2c    | Cld    | Ala    | A1    |
| 7  | A1b    | C3a    | C3c    | B2    | B2a    | C2c    | Cld    | Ala    | A1    |
| 6  | A1b    | C3a    | C3c    | B2    | B2a    | C2c    | Cld    | Ala    | A1    |
| 5  | A1b    | C3a    | C3c    | B2    | B2a    | C2c    | Cld    | Ala    | A1    |
| 4  | A1b    | C3a    | C3c    | B2    | B2a    | C2c    | Cld    | Ala    | A1    |
| 3  | A1b-P  | СЗа-Р  | C3c    | B2    | B2a    | C2c    | C1d-P  | Ala-P  | A1-P  |
| 2  |        |        | C3d    | B2    | B2a    | C2c    |        |        |       |
| 1  |        |        | C3d-P  | B2-P  | B2a-P  | C2c-P  |        |        |       |

## Block 70

|    | 27    | 28     | 29     | 30     | 31     | 32    | 33    | 34     | 35     |
|----|-------|--------|--------|--------|--------|-------|-------|--------|--------|
| 16 | A1-PH | Ala-PH | C1b-PH | C2c-PH | B2a-PH | B2-PH | C2-PH | C2b-PH | A1b-PH |
| 15 | A1    | Ala    | C1b    | C2c    | B2a    | B2    | C2    | C2b    | A1b    |
| 14 | A1    | Ala    | C1b    | C2c    | B2a    | B2    | C2    | C2b    | A1b    |
| 13 | A1    | Ala    | C1b    | C2c    | B2a    | B2    | C2    | C2b    | A1b    |
| 12 | A1    | Ala    | C1b    | C2c    | B2a    | B2    | C2    | C2b    | A1b    |
| 11 | A1    | Ala    | C1b    | C2c    | B2a    | B2    | C2    | C2b    | A1b    |
| 10 | A1    | Ala    | C1b    | C2c    | B2a    | B2    | C2    | C2b    | A1b    |
| 9  | A1    | Ala    | C1b    | C2c    | B2a    | B2    | C2    | C2b    | A1b    |
| 8  | A1    | Ala    | C1b    | C2c    | B2a    | B2    | C2    | C2b    | A1b    |
| 7  | A1    | Ala    | C1b    | C2c    | B2a    | B2    | C2    | C2b    | A1b    |
| 6  | A1    | Ala    | C1b    | C2c    | B2a    | B2    | C2    | C2b    | A1b    |
| 5  | A1    | Ala    | C1b    | C2c    | B2a    | B2    | C2    | C2b    | A1b    |
| 4  | A1    | Ala    | Clb    | C2c    | B2a    | B2    | C2    | C2b    | A1b    |
| 3  | A1-P  | Ala-P  | C1b-P  | C2c    | B2a    | B2    | C2    | C2b-P  | A1b-P  |
| 2  |       |        |        | C2c    | B2a    | B2    | C2    |        |        |
| 1  |       |        |        | C2c-P  | B2a-P  | B2-P  | C2-P  |        |        |

## Block 80

|    | 71     | 72     | 73     | 74     | 75    | 76    | 77     | 78    |
|----|--------|--------|--------|--------|-------|-------|--------|-------|
| 16 | B1a-PH | C4a-PH | D3a-PH | B2a-PH | B2-PH | D3-PH | C1c-PH | B1-PH |
| 15 | Bla    | C4a    | D3a    | B2a    | B2    | D3    | C1c    | B1    |
| 14 | Bla    | C4a    | D3a    | B2a    | B2    | D3    | Clc    | B1    |
| 13 | Bla    | C4a    | D3a    | B2a    | B2    | D3    | Clc    | B1    |
| 12 | Bla    | C4a    | D3a    | B2a    | B2    | D3    | Clc    | B1    |
| 11 | Bla    | C4a    | D3a    | B2a    | B2    | D3    | Clc    | B1    |
| 10 | Bla    | C4a    | D3a    | B2a    | B2    | D3    | Clc    | B1    |
| 9  | Bla    | C4a    | D3a    | B2a    | B2    | D3    | Clc    | B1    |
| 8  | Bla    | C4a    | D3a    | B2a    | B2    | D3    | C1c    | B1    |
| 7  | Bla    | C4a    | D3a    | B2a    | B2    | D3    | C1c    | B1    |
| 6  | Bla    | C4a    | D3a    | B2a    | B2    | D3    | Clc    | B1    |
| 5  | Bla    | C4a    | D3a    | B2a    | B2    | D3    | Clc    | B1    |
| 4  | Bla    | C4a    | D3a    | B2a    | B2    | D3    | Clc    | B1    |
| 3  | B1a-P  | C4a-P  | D3a    | B2a    | B2    | D3    | C1c-P  | B1-P  |
| 2  |        |        | D3a    | B2a    | B2    | D3    |        |       |
| 1  |        |        | D3a-P  | B2a-P  | B2-P  | D3-P  |        |       |

# STRATA TERRACE

| 52 | 54 | 56 | 58 | 60 | 62 |
|----|----|----|----|----|----|
| 1a |    |    |    |    | 1a |

## STRATA SEMI-DETACHED

| 82 | 84 |
|----|----|
| 2  | 3  |

## SHOPS Block 50

| 2 | 3 | 4 | 5 | 6 | 7 |
|---|---|---|---|---|---|
| 1 | 2 | 3 | 4 | 5 | 6 |

## Block 72

|    | 36     | 37    | 38    | 39    | 40     | 41     | 42     | 43     | 44    |
|----|--------|-------|-------|-------|--------|--------|--------|--------|-------|
| 16 | A1b-PH | D2-PH | D1-PH | B2-PH | B2a-PH | C2c-PH | C1b-PH | A1a-PH | A1-PH |
| 15 | A1b    | D2    | D1    | B2    | B2a    | C2c    | C1b    | Ala    | A1    |
| 14 | A1b    | D2    | D1    | B2    | B2a    | C2c    | C1b    | Ala    | A1    |
| 13 | A1b    | D2    | D1    | B2    | B2a    | C2c    | C1b    | Ala    | A1    |
| 12 | A1b    | D2    | D1    | B2    | B2a    | C2c    | C1b    | Ala    | A1    |
| 11 | A1b    | D2    | D1    | B2    | B2a    | C2c    | Clb    | Ala    | A1    |
| 10 | A1b    | D2    | D1    | B2    | B2a    | C2c    | Clb    | Ala    | A1    |
| 9  | A1b    | D2    | D1    | B2    | B2a    | C2c    | C1b    | Ala    | A1    |
| 8  | A1b    | D2    | D1    | B2    | B2a    | C2c    | C1b    | Ala    | A1    |
| 7  | A1b    | D2    | D1    | B2    | B2a    | C2c    | C1b    | Ala    | A1    |
| 6  | A1b    | D2    | D1    | B2    | B2a    | C2c    | C1b    | Ala    | A1    |
| 5  | A1b    | D2    | D1    | B2    | B2a    | C2c    | C1b    | Ala    | A1    |
| 4  | A1b    | D2    | D1    | B2    | B2a    | C2c    | Clb    | Ala    | A1    |
| 3  | A1b-P  | D2-P  | D1    | B2    | B2a    | C2c    | C1b-P  | Ala-P  | A1-P  |
| 2  |        |       | Dlb   | B2    | B2a    | C2c    |        |        |       |
| 1  |        |       | D1b-P | B2-P  | B2a-P  | C2c-P  |        |        |       |

## Block 74

|    | 45    | 46     | 47     | 48     | 49     | 50    | 51     | 52     | 53     |
|----|-------|--------|--------|--------|--------|-------|--------|--------|--------|
| 16 | A1-PH | Ala-PH | C1b-PH | C2c-PH | B2a-PH | B2-PH | C3b-PH | C2b-PH | A1b-PH |
| 15 | A1    | Ala    | C1b    | C2c    | B2a    | B2    | C3b    | C2b    | A1b    |
| 14 | A1    | Ala    | C1b    | C2c    | B2a    | B2    | C3b    | C2b    | A1b    |
| 13 | A1    | Ala    | C1b    | C2c    | B2a    | B2    | C3b    | C2b    | A1b    |
| 12 | A1    | Ala    | C1b    | C2c    | B2a    | B2    | C3b    | C2b    | A1b    |
| 11 | A1    | Ala    | C1b    | C2c    | B2a    | B2    | C3b    | C2b    | A1b    |
| 10 | A1    | Ala    | C1b    | C2c    | B2a    | B2    | C3b    | C2b    | A1b    |
| 9  | A1    | Ala    | C1b    | C2c    | B2a    | B2    | C3b    | C2b    | A1b    |
| 8  | A1    | Ala    | C1b    | C2c    | B2a    | B2    | C3b    | C2b    | A1b    |
| 7  | A1    | Ala    | C1b    | C2c    | B2a    | B2    | C3b    | C2b    | A1b    |
| 6  | A1    | Ala    | C1b    | C2c    | B2a    | B2    | C3b    | C2b    | A1b    |
| 5  | A1    | Ala    | C1b    | C2c    | B2a    | B2    | C3b    | C2b    | A1b    |
| 4  | A1    | Ala    | C1b    | C2c    | B2a    | B2    | C3b    | C2b    | A1b    |
| 3  | A1-P  | Ala-P  | C1b-P  | C2c    | B2a    | B2    | C3b    | C2b-P  | A1b-P  |
| 2  |       |        |        | C2c    | B2a    | B2    | C3e    |        |        |
| 1  |       |        |        | C2c-P  | B2a-P  | B2-P  | C3e-P  |        |        |