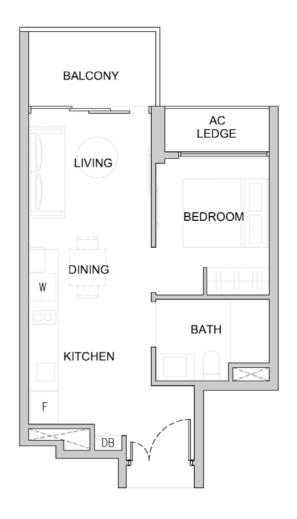

# ONE BEDROOM

YPE A1-P

#03-09, #03-27, #03-45 #03-26, #03-44, #03-62 (mirror)

Area: 484 sqft | 45 sqm

#04-09 to #15-09 #04-26 to #15-26 (mirror) #04-44 to #15-44 (mirror) #04-27 to #15-27 #04-45 to #15-45 #04-62 to #15-62 (mirror)

Area: 484 sqft | 45 sqm

# Area includes A/C ledge, balcony, PES, private roof terrace and void (where applicable). Orientations and facings will differ depending on the unit you are purchasing. Pls refer to the key plan. All plans are not to scale and are subject to changes as may be approved by the relevant authorities. All floor areas are estimates and are subject to final survey. Visual screens are subject to authority site confirmation.