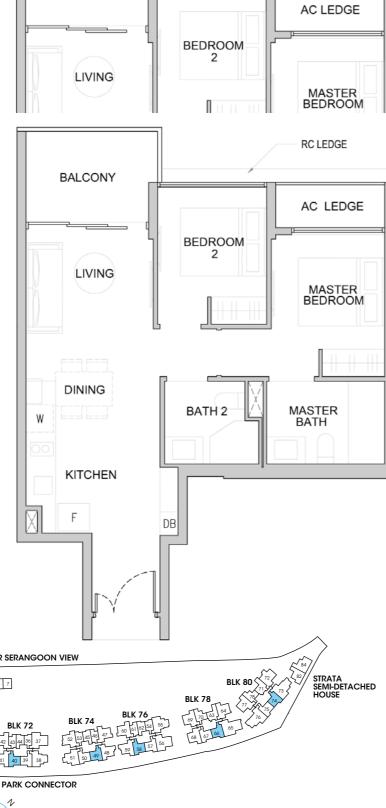

# RESIDENTIAL TWO BEDROOMS

TYPE B1c-P

Unit: #02-04

Area: 624 sqft | 58 sqm

Unit: #03-04 to #15-04 Area: 624 sqft | 58 sqm

BEDROOM

AC

PES

LIVING

Area includes A/C ledge, balcony, PES, private roof terrace and void (where applicable). Orientations and facings will differ depending on the unit you are purchasing. Pls refer to the key plan. All plans are not to scale and are subject to changes as may be approved by the relevant authorities. All floor areas are estimates and are subject to final survey.
 Visual screens are subject to authority site confirmation.