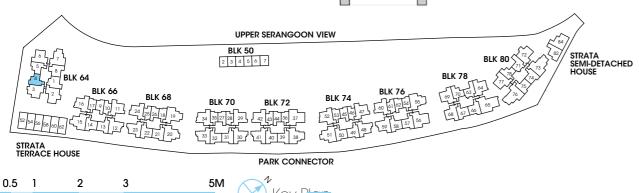

# KINGSFORD VVATERBAY 鑫丰银河湾

# **LEGEND**

Zone 1: The Stream

- 1. Fitness Corner
- 2. Sunset Pavilion
- 3. Hydro Walk
- 4. Spa Creek
- 5. 50m Lap Pool
- 6. Water Theater
- 7. The Creek Pool Deck
- 8. Zen Garden
- 9. Ecological Pond
- 10. Sky Bar

Zone 2: The River

- 11. BBQ Sun Deck
- 12. Adventure Pool
- 13. Mist Pool
- 14. Jet Pool
- 15. River Side Pool Deck
- 16. Outdoor Gym

Zone 3: The Cove

- 17. Lagoon Deck
- 18. BBQ Pavilion
- 19. Bubbling Pool (Children Pool)
- 20. Water Slide Playgound
- 21. Outdoor Kitchen Class
- 22. Lagoon Pool (50m Lap Pool)
- 23. Wave Pool
- 24. Aqua Gym
- 25. Water Front Pool Deck
- 26. Outdoor Game Room

Zone 4: The Waterfall

- 27. Rolling Lawn
- 28. Water Fall Ridge
- 29. Function Deck
- 30. Putting Green
- 31. Water Zen Garden

Zone 5: The Promenade

- 32. Meditation lawn
- 33. Afternoon Tea Court
- 34. Chess Garden
- 35. Rolling Hill Park
- 36. Shallow Mat
- 37. Viewing Terrace

Zone 6: The Club

- 38. Multi-Purpose Room
- 39. Gym Room
- 40. Courtyard
- 41. Viewing Deck
- 42. Commercial Shops
- 43. Tennis Court
- 44. Changing Rooms & Steam Rooms
- 45. Childcare Centre