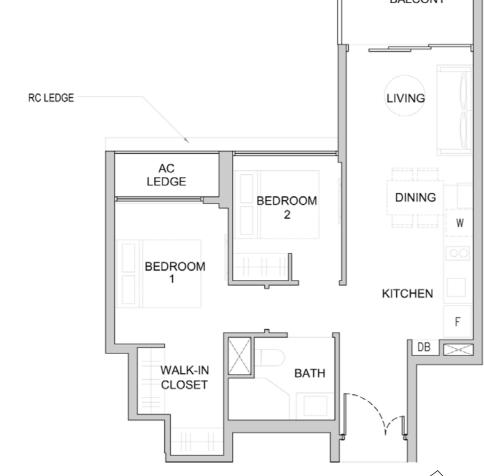

- TWO BEDROOMS
- TYPE B1-P

Unit: #03-70 #03-78

Area: 635 sqft | 59 sqm

#04-70 to #15-70 #04-78 to #15-78

Area: 635 sqft | 59 sqm

BEDROOM 2

**BATH** 

DINING

KITCHEN

- Area includes A/C ledge, balcony, PES, private roof terrace and void (where applicable). Orientations and facings will differ depending on the unit you are purchasing. Pls refer to the key plan. All plans are not to scale and are subject to changes as may be approved by the relevant authorities. All floor areas are estimates and are subject to final survey.
   Visual screens are subject to authority site confirmation.