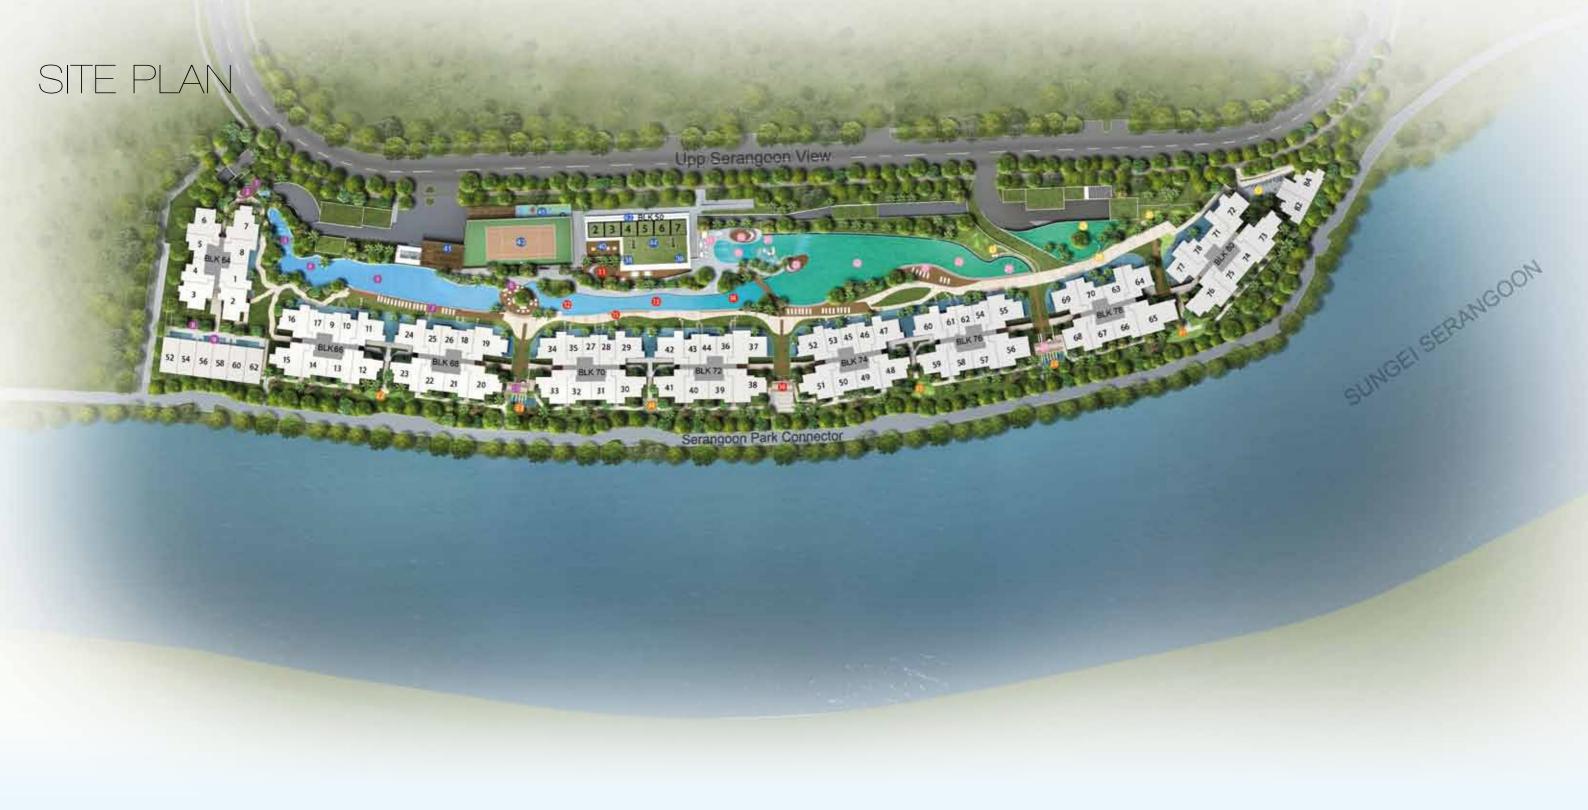

# **LEGEND**

Zone 1: The Stream

- 1. Fitness Corner
- 2. Sunset Pavilion
- 3. Hydro Walk
- 4. Spa Creek
- 5. 50m Lap Pool
- 6. Water Theater
- 7. The Creek Pool Deck
- 8. Zen Garden
- 9. Ecological Pond
- 10. Sky Bar

Zone 2: The River

- 11. BBQ Sun Deck
- 12. Adventure Pool
- 13. Mist Pool
- 14. Jet Pool
- 15. River Side Pool Deck
- 16. Outdoor Gym

Zone 3: The Cove

- 17. Lagoon Deck
- 18. BBQ Pavilion
- 19. Bubbling Pool (Children Pool)
- 20. Water Slide Playgound
- 21. Outdoor Kitchen Class
- 22. Lagoon Pool (50m Lap Pool)
- 23. Wave Pool
- 24. Aqua Gym
- 25. Water Front Pool Deck
- 26. Outdoor Game Room

Zone 4: The Waterfall

- 27. Rolling Lawn
- 28. Water Fall Ridge
- 29. Function Deck
- 30. Putting Green
- 31. Water Zen Garden

Zone 5: The Promenade

- 32. Meditation lawn
- 33. Afternoon Tea Court
- 34. Chess Garden
- 35. Rolling Hill Park
- 36. Shallow Mat
- 37. Viewing Terrace

Zone 6: The Club

- 38. Multi-Purpose Room
- 39. Gym Room
- 40. Courtyard
- 41. Viewing Deck
- 42. Commercial Shops
- 43. Tennis Court
- 44. Changing Rooms & Steam Rooms
- 45. Childcare Centre

## 16.0 RECREATION FACILITIES

Zone 1: The Stream

| ype C1, C1-P,<br>H, C1a, C1a-P,<br>a-PH, C1b,<br>P, C1b-PH, C1c,<br>P, C1c, C1d-PH, C2, C2-<br>H, C2b, C2b-P,<br>H, C2c, C2c-P,<br>C2c-PH | 12             | 22             | 1      | (1) Fitness Corner (2) Sunset Pavilion (3) Hydro Walk (4) Spa Creek (5) Lap Pool (6) Water Theater (7) The Creek Pool Deck (8) Zen Garden (9) Ecological Pond (10) Sky Bar |
|-------------------------------------------------------------------------------------------------------------------------------------------|----------------|----------------|--------|----------------------------------------------------------------------------------------------------------------------------------------------------------------------------|
| oe C2a, C2a-PH                                                                                                                            | 13             | 23             | 1      | 16.2 Zone 2: The River                                                                                                                                                     |
| ype C3, C3-P,<br>, C3c, C3c-PH,<br>3d-P, C3e, C3e-<br>3b, C3b-PH                                                                          | 15             | 24             | 1      | (11) BBQ Sun Deck<br>(12) Adventure Pool<br>(13) Mist Pool<br>(14) Jet Pool                                                                                                |
| pe C3a, C3a-P,<br>C3a-PH                                                                                                                  | 14             | 24             | 1      | (15) River Side Pool Deck<br>(16) Outdoor Gym                                                                                                                              |
| /pe C4, C4-PH,<br>C4a-P, C4a-PH                                                                                                           | 14             | 27             | 2      | 16.3 Zone 3: The Cove<br>(17) Lagoon Deck<br>(18) BBQ Pavilion                                                                                                             |
| /pe D1 ,D1-PH,<br>D1a-P, D1a-PH                                                                                                           | 14             | 26             | 1      | (19) Bubbling Pool (Children Pool)<br>(20) Water Slide Playground                                                                                                          |
| pe D1b, D1b-P                                                                                                                             | 13             | 26             | 1      | (21) Outdoor Kitchen Class                                                                                                                                                 |
| Type D2, D2-P,<br>, D2a, D2a-PH,<br>2b, D2b-P                                                                                             | 16             | 28             | 1      | (22) Lagoon Pool (Leisure Pool)<br>(23) Wave Pool<br>(24) Aqua Gym<br>(25) Water Front Pool Deck                                                                           |
| ype D3, D3-P,<br>H, D3a, D3a-P,<br>D3a-PH                                                                                                 | 16             | 28             | 1      | (26) Outdoor Game Room<br>16.4 Zone 4: The Waterfall<br>(27) Rolling Lawn                                                                                                  |
| ype E1, E1-PH,<br>1a, E1a-P                                                                                                               | 19             | 32             | 1      | (28) Water Fall Ridge<br>(29) Function Deck                                                                                                                                |
| Terrace)Type 1,<br>1a                                                                                                                     | 20             | 32             | 2      | (30) Putting Green<br>(31) Water Zen Garden                                                                                                                                |
| Semi-Detached)<br>Type 2                                                                                                                  | 18             | 30             | 2      | 16.5 Zone 5: The Promenade<br>(32) Meditation Lawn<br>(33) Afternoon Tea Court                                                                                             |
| Semi-Detached)<br>Type 3                                                                                                                  | 23             | 34             | 2      | (34) Chess Garden<br>(35) Rolling Hill Park                                                                                                                                |
| ical Loading to the                                                                                                                       | e Retail Units | : 300 Amps / 3 | Phase. | (36) Shallow Mat                                                                                                                                                           |

(37) Viewing Terrace

(38) Multi-Purpose Room (39) Gym Room (40) Courtyard

Žone 6: The Club

(41) Viewing Deck

- (43) Tennis Court
- (44) Changing Room and Steam Room

(42) Commercial (Retail Units)

(45) Childcare Centre