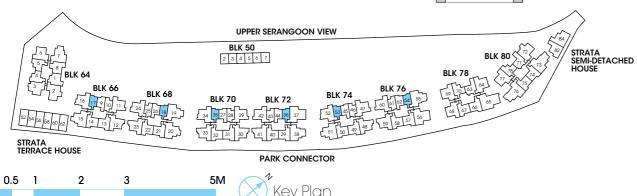

# Area includes A/C ledge, balcony, PES, private roof terrace and void (where applicable). Orientations and facings will differ depending on the unit you are purchasing. Pls refer to the key plan. All plans are not to scale and are subject to changes as may be approved by the relevant authorities. All floor areas are estimates and are subject to final survey. Visual screens are subject to authority site confirmation.

# TWO BEDROOMS

Unit: #02-05

Area: 614 sqft | 57 sqm

0 0.5

Area includes A/C ledge, balcony, PES, private roof terrace and void (where applicable). Orientations and facings will differ depending on the unit you are purchasing. Pls refer to the key plan. All plans are not to scale and are subject to changes as may be approved by the relevant authorities. All floor areas are estimates and are subject to final survey.
 Visual screens are subject to authority site confirmation.

# RESIDENTIAL TWO BEDROOMS

TYPE B1c-P

Unit: #02-04

Area: 624 sqft | 58 sqm

Unit: #03-04 to #15-04 Area: 624 sqft | 58 sqm

BEDROOM

AC

PES

LIVING

Area includes A/C ledge, balcony, PES, private roof terrace and void (where applicable). Orientations and facings will differ depending on the unit you are purchasing. Pls refer to the key plan. All plans are not to scale and are subject to changes as may be approved by the relevant authorities. All floor areas are estimates and are subject to final survey.
 Visual screens are subject to authority site confirmation.