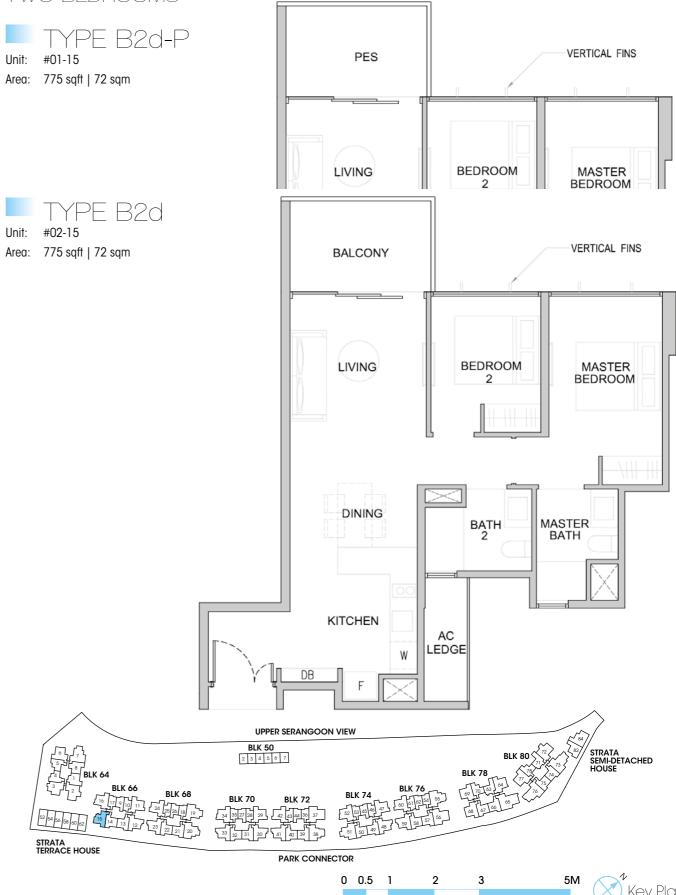

TWO BEDROOMS

Unit: #01-15

- Area includes A/C ledge, balcony, PES, private roof terrace and void (where applicable). Orientations and facings will differ depending on the unit you are purchasing. Pls refer to the key plan. All plans are not to scale and are subject to changes as may be approved by the relevant authorities. All floor areas are estimates and are subject to final survey.
   Visual screens are subject to authority site confirmation.