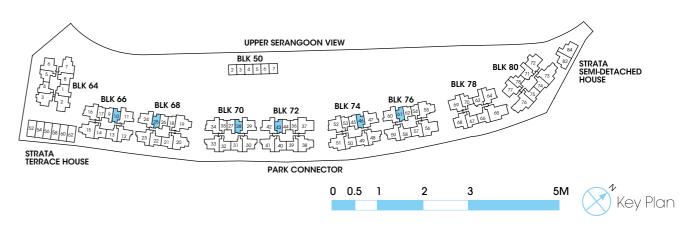

## Block 64

|    | 01     | 02    | 03     | 04     | 05     | 06     | 07    | 08     |
|----|--------|-------|--------|--------|--------|--------|-------|--------|
| 16 | B2c-PH | C4-PH | C2a-PH | B1c-PH | B1b-PH | C1a-PH | C3-PH | B2b-PH |
| 15 | B2c    | C4    | C2a    | Blc    | B1b    | Cla    | C3    | B2b    |
| 14 | B2c    | C4    | C2a    | Blc    | B1b    | Cla    | C3    | B2b    |
| 13 | B2c    | C4    | C2a    | Blc    | Blb    | Cla    | C3    | B2b    |
| 12 | B2c    | C4    | C2a    | Blc    | B1b    | Cla    | C3    | B2b    |
| 11 | B2c    | C4    | C2a    | Blc    | B1b    | Cla    | C3    | B2b    |
| 10 | B2c    | C4    | C2a    | Blc    | B1b    | Cla    | C3    | B2b    |
| 9  | B2c    | C4    | C2a    | Blc    | B1b    | Cla    | C3    | B2b    |
| 8  | B2c    | C4    | C2a    | Blc    | B1b    | C1a    | C3    | B2b    |
| 7  | B2c    | C4    | C2a    | Blc    | B1b    | Cla    | C3    | B2b    |
| 6  | B2c    | C4    | C2a    | Blc    | B1b    | Cla    | C3    | B2b    |
| 5  | B2c    | C4    | C2a    | Blc    | B1b    | Cla    | C3    | B2b    |
| 4  | B2c    | C4    | C2a    | Blc    | B1b    | Cla    | C3    | B2b    |
| 3  | B2c-P  |       |        | Blc    | B1b    | Cla    | С3-Р  | B2b-P  |
| 2  |        |       |        | B1c-P  | B1b-P  | C1a-P  | ·     |        |
| 1  |        |       |        |        |        |        |       |        |

## Block 66

|    | 09    | 10     | 11     | 12     | 13     | 14    | 15     | 16     | 17     |
|----|-------|--------|--------|--------|--------|-------|--------|--------|--------|
| 16 | A1-PH | A1a-PH | C1b-PH | C2c-PH | B2a-PH | B2-PH | C3b-PH | C2b-PH | A1b-PH |
| 15 | A1    | Ala    | C1b    | C2c    | B2a    | B2    | C3b    | C2b    | Alb    |
| 14 | A1    | Ala    | C1b    | C2c    | B2a    | B2    | C3b    | C2b    | Alb    |
| 13 | A1    | Ala    | C1b    | C2c    | B2a    | B2    | C3b    | C2b    | Alb    |
| 12 | A1    | Ala    | C1b    | C2c    | B2a    | B2    | C3b    | C2b    | Alb    |
| 11 | A1    | Ala    | C1b    | C2c    | B2a    | B2    | C3b    | C2b    | Alb    |
| 10 | A1    | Ala    | C1b    | C2c    | B2a    | B2    | C3b    | C2b    | Alb    |
| 9  | A1    | Ala    | C1b    | C2c    | B2a    | B2    | C3b    | C2b    | Alb    |
| 8  | A1    | Ala    | Clb    | C2c    | B2a    | B2    | C3b    | C2b    | Alb    |
| 7  | A1    | Ala    | C1b    | C2c    | B2a    | B2    | C3b    | C2b    | A1b    |
| 6  | A1    | Ala    | C1b    | C2c    | B2a    | B2    | C3b    | C2b    | Alb    |
| 5  | A1    | Ala    | C1b    | C2c    | B2a    | B2    | C3b    | C2b    | Alb    |
| 4  | A1    | Ala    | C1b    | C2c    | B2a    | B2    | C3b    | C2b    | Alb    |
| 3  | A1-P  | Ala-P  | C1b-P  | C2c    | B2a    | B2    | C3b    | C2b-P  | Alb-P  |
| 2  |       |        |        | C2c    | B2a    | B2    | B2d    |        |        |
| 1  |       |        |        | C2c-P  | B2a-P  | B2-P  | B2d-P  |        |        |

## Block 76

|    | 54     | 55     | 56     | 57    | 58     | 59     | 60     | 61     | 62    |
|----|--------|--------|--------|-------|--------|--------|--------|--------|-------|
| 16 | Alb-PH | D1a-PH | D2a-PH | B2-PH | B2a-PH | C2c-PH | C1b-PH | Ala-PH | A1-PH |
| 15 | Alb    | Dla    | D2a    | B2    | B2a    | C2c    | Clb    | Ala    | A1    |
| 14 | Alb    | Dla    | D2a    | B2    | B2a    | C2c    | C1b    | Ala    | A1    |
| 13 | A1b    | Dla    | D2a    | B2    | B2a    | C2c    | C1b    | Ala    | A1    |
| 12 | Alb    | Dla    | D2a    | B2    | B2a    | C2c    | C1b    | Ala    | A1    |
| 11 | Alb    | Dla    | D2a    | B2    | B2a    | C2c    | C1b    | Ala    | A1    |
| 10 | Alb    | Dla    | D2a    | B2    | B2a    | C2c    | C1b    | Ala    | A1    |
| 9  | A1b    | Dla    | D2a    | B2    | B2a    | C2c    | C1b    | Ala    | A1    |
| 8  | Alb    | Dla    | D2a    | B2    | B2a    | C2c    | Clb    | Ala    | A1    |
| 7  | Alb    | Dla    | D2a    | B2    | B2a    | C2c    | Clb    | Ala    | A1    |
| 6  | A1b    | Dla    | D2a    | B2    | B2a    | C2c    | C1b    | Ala    | A1    |
| 5  | A1b    | Dla    | D2a    | B2    | B2a    | C2c    | Clb    | Ala    | A1    |
| 4  | A1b    | Dla    | D2a    | B2    | B2a    | C2c    | Clb    | Ala    | A1    |
| 3  | Alb-P  | D1a-P  | D2a    | B2    | B2a    | C2c    | C1b-P  | Ala-P  | A1-P  |
| 2  |        |        | D2b    | B2    | B2a    | C2c    |        |        |       |
| 1  |        |        | D2b-P  | B2-P  | B2a-P  | C2c-P  |        |        |       |

# Block 78

|    | 63     | 64    | 65    | 66     | 67    | 68     | 69     | 70    |
|----|--------|-------|-------|--------|-------|--------|--------|-------|
| 16 | B1a-PH | C1-PH | E1-PH | B2a-PH | B2-PH | C1c-PH | C1c-PH | B1-PH |
| 15 | Bla    | C1    | Εī    | B2a    | B2    | C1c    | C1c    | B1    |
| 14 | Bla    | C1    | Εī    | B2a    | B2    | C1c    | C1c    | B1    |
| 13 | Bla    | C1    | El    | B2a    | B2    | C1c    | C1c    | B1    |
| 12 | Bla    | C1    | E1    | B2a    | B2    | C1c    | C1c    | B1    |
| 11 | Bla    | C1    | E1    | B2a    | B2    | C1c    | C1c    | B1    |
| 10 | Bla    | C1    | E1    | B2a    | B2    | C1c    | C1c    | B1    |
| 9  | Bla    | C1    | Εī    | B2a    | B2    | C1c    | C1c    | B1    |
| 8  | Bla    | C1    | Εī    | B2a    | B2    | C1c    | C1c    | B1    |
| 7  | Bla    | C1    | Εī    | B2a    | B2    | C1c    | C1c    | B1    |
| 6  | Bla    | C1    | El    | B2a    | B2    | C1c    | C1c    | B1    |
| 5  | Bla    | C1    | E1    | B2a    | B2    | C1c    | C1c    | B1    |
| 4  | Bla    | C1    | E1    | B2a    | B2    | C1c    | C1c    | B1    |
| 3  | B1a-P  | C1-P  | E1    | B2a    | B2    | C1c    | C1c-P  | B1-P  |
| 2  |        |       | Ela   | B2a    | B2    | Clc    |        |       |
| 1  |        |       | E1a-P | B2a-P  | B2-P  | C1c-P  |        |       |

# Block 68

|    | 18     | 19     | 20     | 21    | 22     | 23     | 24     | 25     | 26    |
|----|--------|--------|--------|-------|--------|--------|--------|--------|-------|
| 16 | A1b-PH | C3a-PH | C3c-PH | B2-PH | B2a-PH | C2c-PH | C1d-PH | A1a-PH | A1-PH |
| 15 | A1b    | C3a    | C3c    | B2    | B2a    | C2c    | C1d    | Ala    | A1    |
| 14 | A1b    | C3a    | C3c    | B2    | B2a    | C2c    | Cld    | Ala    | A1    |
| 13 | A1b    | C3a    | C3c    | B2    | B2a    | C2c    | Cld    | Ala    | A1    |
| 12 | A1b    | C3a    | C3c    | B2    | B2a    | C2c    | Cld    | Ala    | A1    |
| 11 | A1b    | C3a    | C3c    | B2    | B2a    | C2c    | Cld    | Ala    | A1    |
| 10 | A1b    | C3a    | C3c    | B2    | B2a    | C2c    | Cld    | Ala    | A1    |
| 9  | A1b    | C3a    | C3c    | B2    | B2a    | C2c    | Cld    | Ala    | A1    |
| 8  | A1b    | C3a    | C3c    | B2    | B2a    | C2c    | Cld    | Ala    | A1    |
| 7  | A1b    | C3a    | C3c    | B2    | B2a    | C2c    | Cld    | Ala    | A1    |
| 6  | A1b    | C3a    | C3c    | B2    | B2a    | C2c    | Cld    | Ala    | A1    |
| 5  | A1b    | C3a    | C3c    | B2    | B2a    | C2c    | Cld    | Ala    | A1    |
| 4  | A1b    | C3a    | C3c    | B2    | B2a    | C2c    | Cld    | Ala    | A1    |
| 3  | A1b-P  | СЗа-Р  | C3c    | B2    | B2a    | C2c    | C1d-P  | Ala-P  | A1-P  |
| 2  |        |        | C3d    | B2    | B2a    | C2c    |        |        |       |
| 1  |        |        | C3d-P  | B2-P  | B2a-P  | C2c-P  |        |        |       |

## Block 70

|    | 27    | 28     | 29     | 30     | 31     | 32    | 33    | 34     | 35     |
|----|-------|--------|--------|--------|--------|-------|-------|--------|--------|
| 16 | A1-PH | Ala-PH | C1b-PH | C2c-PH | B2a-PH | B2-PH | C2-PH | C2b-PH | A1b-PH |
| 15 | A1    | Ala    | C1b    | C2c    | B2a    | B2    | C2    | C2b    | A1b    |
| 14 | A1    | Ala    | C1b    | C2c    | B2a    | B2    | C2    | C2b    | A1b    |
| 13 | A1    | Ala    | C1b    | C2c    | B2a    | B2    | C2    | C2b    | A1b    |
| 12 | A1    | Ala    | C1b    | C2c    | B2a    | B2    | C2    | C2b    | A1b    |
| 11 | A1    | Ala    | C1b    | C2c    | B2a    | B2    | C2    | C2b    | A1b    |
| 10 | A1    | Ala    | C1b    | C2c    | B2a    | B2    | C2    | C2b    | A1b    |
| 9  | A1    | Ala    | C1b    | C2c    | B2a    | B2    | C2    | C2b    | A1b    |
| 8  | A1    | Ala    | C1b    | C2c    | B2a    | B2    | C2    | C2b    | A1b    |
| 7  | A1    | Ala    | C1b    | C2c    | B2a    | B2    | C2    | C2b    | A1b    |
| 6  | A1    | Ala    | C1b    | C2c    | B2a    | B2    | C2    | C2b    | A1b    |
| 5  | A1    | Ala    | C1b    | C2c    | B2a    | B2    | C2    | C2b    | A1b    |
| 4  | A1    | Ala    | Clb    | C2c    | B2a    | B2    | C2    | C2b    | A1b    |
| 3  | A1-P  | Ala-P  | C1b-P  | C2c    | B2a    | B2    | C2    | C2b-P  | A1b-P  |
| 2  |       |        |        | C2c    | B2a    | B2    | C2    |        |        |
| 1  |       |        |        | C2c-P  | B2a-P  | B2-P  | C2-P  |        |        |

## Block 80

|    | 71     | 72     | 73     | 74     | 75    | 76    | 77     | 78    |
|----|--------|--------|--------|--------|-------|-------|--------|-------|
| 16 | B1a-PH | C4a-PH | D3a-PH | B2a-PH | B2-PH | D3-PH | C1c-PH | B1-PH |
| 15 | Bla    | C4a    | D3a    | B2a    | B2    | D3    | C1c    | B1    |
| 14 | Bla    | C4a    | D3a    | B2a    | B2    | D3    | Clc    | B1    |
| 13 | Bla    | C4a    | D3a    | B2a    | B2    | D3    | Clc    | B1    |
| 12 | Bla    | C4a    | D3a    | B2a    | B2    | D3    | Clc    | B1    |
| 11 | Bla    | C4a    | D3a    | B2a    | B2    | D3    | Clc    | B1    |
| 10 | Bla    | C4a    | D3a    | B2a    | B2    | D3    | Clc    | B1    |
| 9  | Bla    | C4a    | D3a    | B2a    | B2    | D3    | Clc    | B1    |
| 8  | Bla    | C4a    | D3a    | B2a    | B2    | D3    | C1c    | B1    |
| 7  | Bla    | C4a    | D3a    | B2a    | B2    | D3    | C1c    | B1    |
| 6  | Bla    | C4a    | D3a    | B2a    | B2    | D3    | Clc    | B1    |
| 5  | Bla    | C4a    | D3a    | B2a    | B2    | D3    | Clc    | B1    |
| 4  | Bla    | C4a    | D3a    | B2a    | B2    | D3    | Clc    | B1    |
| 3  | B1a-P  | C4a-P  | D3a    | B2a    | B2    | D3    | C1c-P  | B1-P  |
| 2  |        |        | D3a    | B2a    | B2    | D3    |        |       |
| 1  |        |        | D3a-P  | B2a-P  | B2-P  | D3-P  |        |       |

## Block 72

|    | 36     | 37    | 38    | 39    | 40     | 41     | 42     | 43     | 44    |
|----|--------|-------|-------|-------|--------|--------|--------|--------|-------|
| 16 | A1b-PH | D2-PH | D1-PH | B2-PH | B2a-PH | C2c-PH | C1b-PH | A1a-PH | A1-PH |
| 15 | A1b    | D2    | D1    | B2    | B2a    | C2c    | C1b    | Ala    | A1    |
| 14 | A1b    | D2    | D1    | B2    | B2a    | C2c    | C1b    | Ala    | A1    |
| 13 | A1b    | D2    | D1    | B2    | B2a    | C2c    | C1b    | Ala    | A1    |
| 12 | A1b    | D2    | D1    | B2    | B2a    | C2c    | C1b    | Ala    | A1    |
| 11 | A1b    | D2    | D1    | B2    | B2a    | C2c    | Clb    | Ala    | A1    |
| 10 | A1b    | D2    | D1    | B2    | B2a    | C2c    | Clb    | Ala    | A1    |
| 9  | A1b    | D2    | D1    | B2    | B2a    | C2c    | C1b    | Ala    | A1    |
| 8  | A1b    | D2    | D1    | B2    | B2a    | C2c    | C1b    | Ala    | A1    |
| 7  | A1b    | D2    | D1    | B2    | B2a    | C2c    | C1b    | Ala    | A1    |
| 6  | A1b    | D2    | D1    | B2    | B2a    | C2c    | C1b    | Ala    | A1    |
| 5  | A1b    | D2    | D1    | B2    | B2a    | C2c    | C1b    | Ala    | A1    |
| 4  | A1b    | D2    | D1    | B2    | B2a    | C2c    | Clb    | Ala    | A1    |
| 3  | A1b-P  | D2-P  | D1    | B2    | B2a    | C2c    | C1b-P  | Ala-P  | A1-P  |
| 2  |        |       | Dlb   | B2    | B2a    | C2c    |        |        |       |
| 1  |        |       | D1b-P | B2-P  | B2a-P  | C2c-P  |        |        |       |

## Block 74

|    | 45    | 46     | 47     | 48     | 49     | 50    | 51     | 52     | 53     |
|----|-------|--------|--------|--------|--------|-------|--------|--------|--------|
| 16 | A1-PH | Ala-PH | C1b-PH | C2c-PH | B2a-PH | B2-PH | C3b-PH | C2b-PH | A1b-PH |
| 15 | A1    | Ala    | C1b    | C2c    | B2a    | B2    | C3b    | C2b    | A1b    |
| 14 | A1    | Ala    | C1b    | C2c    | B2a    | B2    | C3b    | C2b    | A1b    |
| 13 | A1    | Ala    | C1b    | C2c    | B2a    | B2    | C3b    | C2b    | A1b    |
| 12 | A1    | Ala    | C1b    | C2c    | B2a    | B2    | C3b    | C2b    | A1b    |
| 11 | A1    | Ala    | C1b    | C2c    | B2a    | B2    | C3b    | C2b    | A1b    |
| 10 | A1    | Ala    | C1b    | C2c    | B2a    | B2    | C3b    | C2b    | A1b    |
| 9  | A1    | Ala    | C1b    | C2c    | B2a    | B2    | C3b    | C2b    | A1b    |
| 8  | A1    | Ala    | C1b    | C2c    | B2a    | B2    | C3b    | C2b    | A1b    |
| 7  | A1    | Ala    | C1b    | C2c    | B2a    | B2    | C3b    | C2b    | A1b    |
| 6  | A1    | Ala    | C1b    | C2c    | B2a    | B2    | C3b    | C2b    | A1b    |
| 5  | A1    | Ala    | C1b    | C2c    | B2a    | B2    | C3b    | C2b    | A1b    |
| 4  | A1    | Ala    | C1b    | C2c    | B2a    | B2    | C3b    | C2b    | A1b    |
| 3  | A1-P  | Ala-P  | C1b-P  | C2c    | B2a    | B2    | C3b    | C2b-P  | A1b-P  |
| 2  |       |        |        | C2c    | B2a    | B2    | C3e    |        |        |
| 1  |       |        |        | C2c-P  | B2a-P  | B2-P  | C3e-P  |        |        |