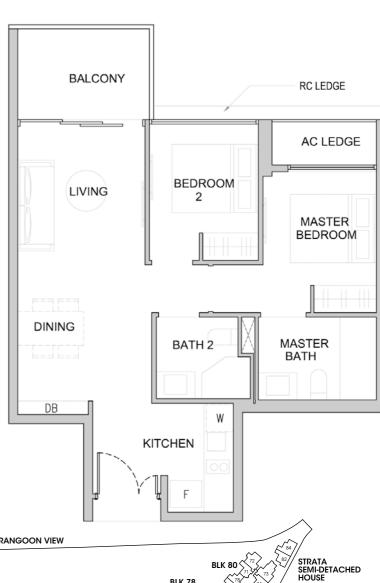

# RESIDENTIAL TWO BEDROOMS

TYPE B1c-P

Unit: #02-04

Area: 624 sqft | 58 sqm

Unit: #03-04 to #15-04 Area: 624 sqft | 58 sqm

BEDROOM

AC

PES

LIVING

Area includes A/C ledge, balcony, PES, private roof terrace and void (where applicable). Orientations and facings will differ depending on the unit you are purchasing. Pls refer to the key plan. All plans are not to scale and are subject to changes as may be approved by the relevant authorities. All floor areas are estimates and are subject to final survey.
 Visual screens are subject to authority site confirmation.