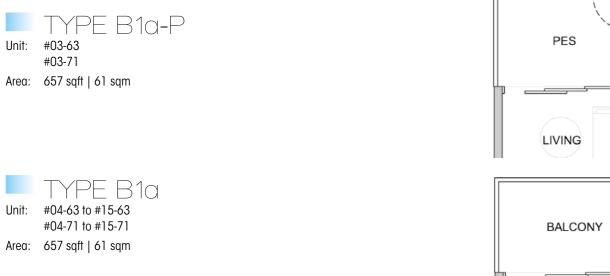

- TWO BEDROOMS
- TYPE B1-P

Unit: #03-70 #03-78

Area: 635 sqft | 59 sqm

#04-70 to #15-70 #04-78 to #15-78

Area: 635 sqft | 59 sqm

BEDROOM 2

**BATH** 

DINING