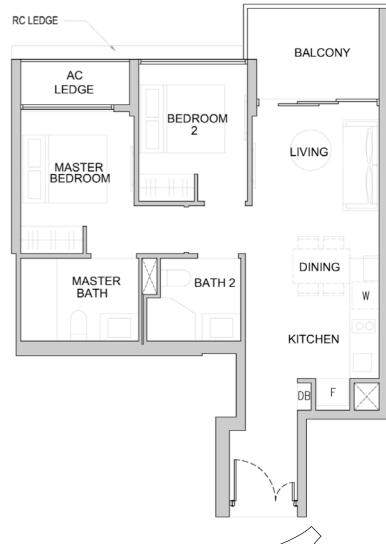

# YPE B2a-P

#01-13, #01-31, #01-49, #01-66, #01-74 #01-22, #01-40, #01-58 (mirror)

Area: 689 sqft | 64 sqm

Unit: #02-13 to #15-13 #02-31 to #15-31

#02-22 to #15-22 (mirror) #02-40 to #15-40 (mirror) #02-58 to #15-58 (mirror)

#02-49 to #15-49 #02-66 to #15-66 #02-74 to #15-74

Area: 689 sqft | 64 sqm

Area includes A/C ledge, balcony, PES, private roof terrace and void (where applicable). Orientations and facings will differ depending on the unit you are purchasing. Pls refer to the key plan. All plans are not to scale and are subject to changes as may be approved by the relevant authorities. All floor areas are estimates and are subject to final survey.
 Visual screens are subject to authority site confirmation.