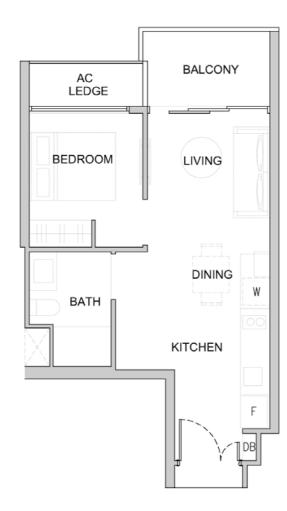

# ONE BEDROOM

YPE A1-P

#03-09, #03-27, #03-45 #03-26, #03-44, #03-62 (mirror)

Area: 484 sqft | 45 sqm

#04-09 to #15-09 #04-26 to #15-26 (mirror) #04-44 to #15-44 (mirror) #04-27 to #15-27 #04-45 to #15-45 #04-62 to #15-62 (mirror)

Area: 484 sqft | 45 sqm

# Area includes A/C ledge, balcony, PES, private roof terrace and void (where applicable). Orientations and facings will differ depending on the unit you are purchasing. Pls refer to the key plan. All plans are not to scale and are subject to changes as may be approved by the relevant authorities. All floor areas are estimates and are subject to final survey. Visual screens are subject to authority site confirmation.