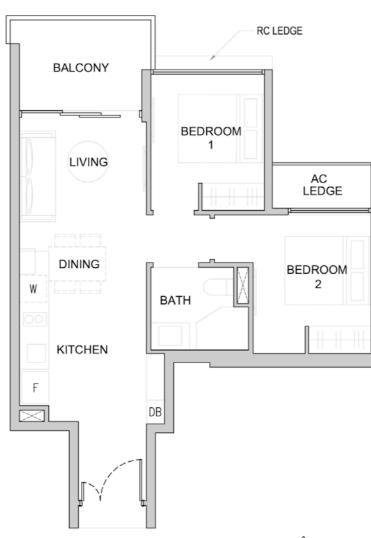

# TWO BEDROOMS

Unit: #02-05

Area: 614 sqft | 57 sqm

0 0.5

Area includes A/C ledge, balcony, PES, private roof terrace and void (where applicable). Orientations and facings will differ depending on the unit you are purchasing. Pls refer to the key plan. All plans are not to scale and are subject to changes as may be approved by the relevant authorities. All floor areas are estimates and are subject to final survey.
 Visual screens are subject to authority site confirmation.