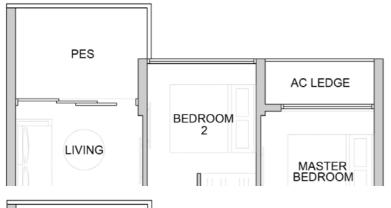

# RESIDENTIAL TWO BEDROOMS

TYPE B1c-P

Unit: #02-04

Area: 624 sqft | 58 sqm

Unit: #03-04 to #15-04 Area: 624 sqft | 58 sqm

BEDROOM

AC

PES

LIVING

Area includes A/C ledge, balcony, PES, private roof terrace and void (where applicable). Orientations and facings will differ depending on the unit you are purchasing. Pls refer to the key plan. All plans are not to scale and are subject to changes as may be approved by the relevant authorities. All floor areas are estimates and are subject to final survey.
 Visual screens are subject to authority site confirmation.