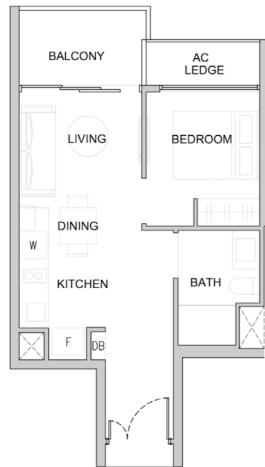

# ONE BEDROOM

TYPE A1a-P

Unit: #03-10, #03-28, #03-46 #03-25, #03-43, #03-61 (mirror)

Area: 484 sqft | 45 sqm

# TYPE A1a

#04-10 to #15-10 #04-25 to #15-25 (mirror) #04-43 to #15-43 (mirror) #04-28 to #15-28 #04-46 to #15-46 #04-61 to #15-61 (mirror)

Area: 484 sqft | 45 sqm

- Area includes A/C ledge, balcony, PES, private roof terrace and void (where applicable). Orientations and facings will differ depending on the unit you are purchasing. Pls refer to the key plan. All plans are not to scale and are subject to changes as may be approved by the relevant authorities. All floor areas are estimates and are subject to final survey.
   Visual screens are subject to authority site confirmation.