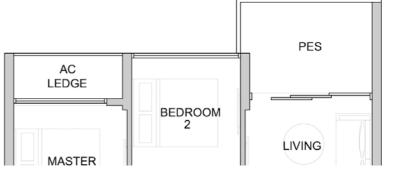

# RESIDENTIAL TWO BEDROOMS

TYPE B1c-P

Unit: #02-04

Area: 624 sqft | 58 sqm

Unit: #03-04 to #15-04 Area: 624 sqft | 58 sqm

BEDROOM

AC

PES

LIVING

Area includes A/C ledge, balcony, PES, private roof terrace and void (where applicable). Orientations and facings will differ depending on the unit you are purchasing. Pls refer to the key plan. All plans are not to scale and are subject to changes as may be approved by the relevant authorities. All floor areas are estimates and are subject to final survey.
 Visual screens are subject to authority site confirmation.