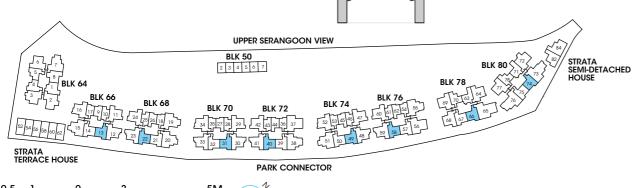

## Block 64

|    | 01     | 02    | 03     | 04     | 05     | 06     | 07    | 08     |
|----|--------|-------|--------|--------|--------|--------|-------|--------|
| 16 | B2c-PH | C4-PH | C2a-PH | B1c-PH | B1b-PH | C1a-PH | C3-PH | B2b-PH |
| 15 | B2c    | C4    | C2a    | Blc    | B1b    | Cla    | C3    | B2b    |
| 14 | B2c    | C4    | C2a    | Blc    | B1b    | Cla    | C3    | B2b    |
| 13 | B2c    | C4    | C2a    | Blc    | Blb    | Cla    | C3    | B2b    |
| 12 | B2c    | C4    | C2a    | Blc    | B1b    | Cla    | C3    | B2b    |
| 11 | B2c    | C4    | C2a    | Blc    | B1b    | Cla    | C3    | B2b    |
| 10 | B2c    | C4    | C2a    | Blc    | B1b    | Cla    | C3    | B2b    |
| 9  | B2c    | C4    | C2a    | Blc    | B1b    | Cla    | C3    | B2b    |
| 8  | B2c    | C4    | C2a    | Blc    | B1b    | C1a    | C3    | B2b    |
| 7  | B2c    | C4    | C2a    | Blc    | B1b    | Cla    | C3    | B2b    |
| 6  | B2c    | C4    | C2a    | Blc    | B1b    | Cla    | C3    | B2b    |
| 5  | B2c    | C4    | C2a    | Blc    | B1b    | Cla    | C3    | B2b    |
| 4  | B2c    | C4    | C2a    | Blc    | B1b    | Cla    | C3    | B2b    |
| 3  | B2c-P  |       |        | Blc    | B1b    | Cla    | С3-Р  | B2b-P  |
| 2  |        |       |        | B1c-P  | B1b-P  | C1a-P  | ·     |        |
| 1  |        |       |        |        |        |        |       |        |

## Block 66

|    | 09    | 10     | 11     | 12     | 13     | 14    | 15     | 16     | 17     |
|----|-------|--------|--------|--------|--------|-------|--------|--------|--------|
| 16 | A1-PH | A1a-PH | C1b-PH | C2c-PH | B2a-PH | B2-PH | C3b-PH | C2b-PH | A1b-PH |
| 15 | A1    | Ala    | C1b    | C2c    | B2a    | B2    | C3b    | C2b    | Alb    |
| 14 | A1    | Ala    | C1b    | C2c    | B2a    | B2    | C3b    | C2b    | Alb    |
| 13 | A1    | Ala    | C1b    | C2c    | B2a    | B2    | C3b    | C2b    | Alb    |
| 12 | A1    | Ala    | C1b    | C2c    | B2a    | B2    | C3b    | C2b    | Alb    |
| 11 | A1    | Ala    | C1b    | C2c    | B2a    | B2    | C3b    | C2b    | Alb    |
| 10 | A1    | Ala    | C1b    | C2c    | B2a    | B2    | C3b    | C2b    | Alb    |
| 9  | A1    | Ala    | C1b    | C2c    | B2a    | B2    | C3b    | C2b    | Alb    |
| 8  | A1    | Ala    | Clb    | C2c    | B2a    | B2    | C3b    | C2b    | Alb    |
| 7  | A1    | Ala    | C1b    | C2c    | B2a    | B2    | C3b    | C2b    | A1b    |
| 6  | A1    | Ala    | C1b    | C2c    | B2a    | B2    | C3b    | C2b    | Alb    |
| 5  | A1    | Ala    | C1b    | C2c    | B2a    | B2    | C3b    | C2b    | Alb    |
| 4  | A1    | Ala    | C1b    | C2c    | B2a    | B2    | C3b    | C2b    | Alb    |
| 3  | A1-P  | Ala-P  | C1b-P  | C2c    | B2a    | B2    | C3b    | C2b-P  | Alb-P  |
| 2  |       |        |        | C2c    | B2a    | B2    | B2d    |        |        |
| 1  |       |        |        | C2c-P  | B2a-P  | B2-P  | B2d-P  |        |        |

# Block 68

|    | 18     | 19     | 20     | 21    | 22     | 23     | 24     | 25     | 26    |
|----|--------|--------|--------|-------|--------|--------|--------|--------|-------|
| 16 | A1b-PH | C3a-PH | C3c-PH | B2-PH | B2a-PH | C2c-PH | C1d-PH | A1a-PH | A1-PH |
| 15 | A1b    | C3a    | C3c    | B2    | B2a    | C2c    | C1d    | Ala    | A1    |
| 14 | A1b    | C3a    | C3c    | B2    | B2a    | C2c    | Cld    | Ala    | A1    |
| 13 | A1b    | C3a    | C3c    | B2    | B2a    | C2c    | Cld    | Ala    | A1    |
| 12 | A1b    | C3a    | C3c    | B2    | B2a    | C2c    | Cld    | Ala    | A1    |
| 11 | A1b    | C3a    | C3c    | B2    | B2a    | C2c    | Cld    | Ala    | A1    |
| 10 | A1b    | C3a    | C3c    | B2    | B2a    | C2c    | Cld    | Ala    | A1    |
| 9  | A1b    | C3a    | C3c    | B2    | B2a    | C2c    | Cld    | Ala    | A1    |
| 8  | A1b    | C3a    | C3c    | B2    | B2a    | C2c    | Cld    | Ala    | A1    |
| 7  | A1b    | C3a    | C3c    | B2    | B2a    | C2c    | Cld    | Ala    | A1    |
| 6  | A1b    | C3a    | C3c    | B2    | B2a    | C2c    | Cld    | Ala    | A1    |
| 5  | A1b    | C3a    | C3c    | B2    | B2a    | C2c    | Cld    | Ala    | A1    |
| 4  | A1b    | C3a    | C3c    | B2    | B2a    | C2c    | Cld    | Ala    | A1    |
| 3  | A1b-P  | СЗа-Р  | C3c    | B2    | B2a    | C2c    | C1d-P  | Ala-P  | A1-P  |
| 2  |        |        | C3d    | B2    | B2a    | C2c    |        |        |       |
| 1  |        |        | C3d-P  | B2-P  | B2a-P  | C2c-P  |        |        |       |

## Block 70

|    | 27    | 28     | 29     | 30     | 31     | 32    | 33    | 34     | 35     |
|----|-------|--------|--------|--------|--------|-------|-------|--------|--------|
| 16 | A1-PH | Ala-PH | C1b-PH | C2c-PH | B2a-PH | B2-PH | C2-PH | C2b-PH | A1b-PH |
| 15 | A1    | Ala    | C1b    | C2c    | B2a    | B2    | C2    | C2b    | A1b    |
| 14 | A1    | Ala    | C1b    | C2c    | B2a    | B2    | C2    | C2b    | A1b    |
| 13 | A1    | Ala    | C1b    | C2c    | B2a    | B2    | C2    | C2b    | A1b    |
| 12 | A1    | Ala    | C1b    | C2c    | B2a    | B2    | C2    | C2b    | A1b    |
| 11 | A1    | Ala    | C1b    | C2c    | B2a    | B2    | C2    | C2b    | A1b    |
| 10 | A1    | Ala    | C1b    | C2c    | B2a    | B2    | C2    | C2b    | A1b    |
| 9  | A1    | Ala    | C1b    | C2c    | B2a    | B2    | C2    | C2b    | A1b    |
| 8  | A1    | Ala    | C1b    | C2c    | B2a    | B2    | C2    | C2b    | A1b    |
| 7  | A1    | Ala    | C1b    | C2c    | B2a    | B2    | C2    | C2b    | A1b    |
| 6  | A1    | Ala    | C1b    | C2c    | B2a    | B2    | C2    | C2b    | A1b    |
| 5  | A1    | Ala    | C1b    | C2c    | B2a    | B2    | C2    | C2b    | A1b    |
| 4  | A1    | Ala    | Clb    | C2c    | B2a    | B2    | C2    | C2b    | A1b    |
| 3  | A1-P  | Ala-P  | C1b-P  | C2c    | B2a    | B2    | C2    | C2b-P  | A1b-P  |
| 2  |       |        |        | C2c    | B2a    | B2    | C2    |        |        |
| 1  |       |        |        | C2c-P  | B2a-P  | B2-P  | C2-P  |        |        |

## Block 72

|    | 36     | 37    | 38    | 39    | 40     | 41     | 42     | 43     | 44    |
|----|--------|-------|-------|-------|--------|--------|--------|--------|-------|
| 16 | A1b-PH | D2-PH | D1-PH | B2-PH | B2a-PH | C2c-PH | C1b-PH | A1a-PH | A1-PH |
| 15 | A1b    | D2    | D1    | B2    | B2a    | C2c    | C1b    | Ala    | A1    |
| 14 | A1b    | D2    | D1    | B2    | B2a    | C2c    | C1b    | Ala    | A1    |
| 13 | A1b    | D2    | D1    | B2    | B2a    | C2c    | C1b    | Ala    | A1    |
| 12 | A1b    | D2    | D1    | B2    | B2a    | C2c    | C1b    | Ala    | A1    |
| 11 | A1b    | D2    | D1    | B2    | B2a    | C2c    | Clb    | Ala    | A1    |
| 10 | A1b    | D2    | D1    | B2    | B2a    | C2c    | Clb    | Ala    | A1    |
| 9  | A1b    | D2    | D1    | B2    | B2a    | C2c    | C1b    | Ala    | A1    |
| 8  | A1b    | D2    | D1    | B2    | B2a    | C2c    | C1b    | Ala    | A1    |
| 7  | A1b    | D2    | D1    | B2    | B2a    | C2c    | C1b    | Ala    | A1    |
| 6  | A1b    | D2    | D1    | B2    | B2a    | C2c    | C1b    | Ala    | A1    |
| 5  | A1b    | D2    | D1    | B2    | B2a    | C2c    | C1b    | Ala    | A1    |
| 4  | A1b    | D2    | D1    | B2    | B2a    | C2c    | Clb    | Ala    | A1    |
| 3  | A1b-P  | D2-P  | D1    | B2    | B2a    | C2c    | C1b-P  | Ala-P  | A1-P  |
| 2  |        |       | Dlb   | B2    | B2a    | C2c    |        |        |       |
| 1  |        |       | D1b-P | B2-P  | B2a-P  | C2c-P  |        |        |       |

## Block 74

|    | 45    | 46     | 47     | 48     | 49     | 50    | 51     | 52     | 53     |
|----|-------|--------|--------|--------|--------|-------|--------|--------|--------|
| 16 | A1-PH | Ala-PH | C1b-PH | C2c-PH | B2a-PH | B2-PH | C3b-PH | C2b-PH | A1b-PH |
| 15 | A1    | Ala    | C1b    | C2c    | B2a    | B2    | C3b    | C2b    | A1b    |
| 14 | A1    | Ala    | C1b    | C2c    | B2a    | B2    | C3b    | C2b    | A1b    |
| 13 | A1    | Ala    | C1b    | C2c    | B2a    | B2    | C3b    | C2b    | A1b    |
| 12 | A1    | Ala    | C1b    | C2c    | B2a    | B2    | C3b    | C2b    | A1b    |
| 11 | A1    | Ala    | C1b    | C2c    | B2a    | B2    | C3b    | C2b    | A1b    |
| 10 | A1    | Ala    | C1b    | C2c    | B2a    | B2    | C3b    | C2b    | A1b    |
| 9  | A1    | Ala    | C1b    | C2c    | B2a    | B2    | C3b    | C2b    | A1b    |
| 8  | A1    | Ala    | C1b    | C2c    | B2a    | B2    | C3b    | C2b    | A1b    |
| 7  | A1    | Ala    | C1b    | C2c    | B2a    | B2    | C3b    | C2b    | A1b    |
| 6  | A1    | Ala    | C1b    | C2c    | B2a    | B2    | C3b    | C2b    | A1b    |
| 5  | A1    | Ala    | C1b    | C2c    | B2a    | B2    | C3b    | C2b    | A1b    |
| 4  | A1    | Ala    | C1b    | C2c    | B2a    | B2    | C3b    | C2b    | A1b    |
| 3  | A1-P  | Ala-P  | C1b-P  | C2c    | B2a    | B2    | C3b    | C2b-P  | A1b-P  |
| 2  |       |        |        | C2c    | B2a    | B2    | C3e    |        |        |
| 1  |       |        |        | C2c-P  | B2a-P  | B2-P  | C3e-P  |        |        |

## Block 76

|    | 54     | 55     | 56     | 57    | 58     | 59     | 60     | 61     | 62    |
|----|--------|--------|--------|-------|--------|--------|--------|--------|-------|
| 16 | Alb-PH | D1a-PH | D2a-PH | B2-PH | B2a-PH | C2c-PH | C1b-PH | Ala-PH | A1-PH |
| 15 | Alb    | Dla    | D2a    | B2    | B2a    | C2c    | Clb    | Ala    | A1    |
| 14 | Alb    | Dla    | D2a    | B2    | B2a    | C2c    | C1b    | Ala    | A1    |
| 13 | A1b    | Dla    | D2a    | B2    | B2a    | C2c    | C1b    | Ala    | A1    |
| 12 | Alb    | Dla    | D2a    | B2    | B2a    | C2c    | C1b    | Ala    | A1    |
| 11 | Alb    | Dla    | D2a    | B2    | B2a    | C2c    | C1b    | Ala    | A1    |
| 10 | Alb    | Dla    | D2a    | B2    | B2a    | C2c    | C1b    | Ala    | A1    |
| 9  | A1b    | Dla    | D2a    | B2    | B2a    | C2c    | C1b    | Ala    | A1    |
| 8  | Alb    | Dla    | D2a    | B2    | B2a    | C2c    | Clb    | Ala    | A1    |
| 7  | Alb    | Dla    | D2a    | B2    | B2a    | C2c    | Clb    | Ala    | A1    |
| 6  | A1b    | Dla    | D2a    | B2    | B2a    | C2c    | C1b    | Ala    | A1    |
| 5  | A1b    | Dla    | D2a    | B2    | B2a    | C2c    | Clb    | Ala    | A1    |
| 4  | A1b    | Dla    | D2a    | B2    | B2a    | C2c    | Clb    | Ala    | A1    |
| 3  | Alb-P  | D1a-P  | D2a    | B2    | B2a    | C2c    | C1b-P  | Ala-P  | A1-P  |
| 2  |        |        | D2b    | B2    | B2a    | C2c    |        |        |       |
| 1  |        |        | D2b-P  | B2-P  | B2a-P  | C2c-P  |        |        |       |

# Block 78

|    | 63     | 64    | 65    | 66     | 67    | 68     | 69     | 70    |
|----|--------|-------|-------|--------|-------|--------|--------|-------|
| 16 | B1a-PH | C1-PH | E1-PH | B2a-PH | B2-PH | C1c-PH | C1c-PH | B1-PH |
| 15 | Bla    | C1    | Εī    | B2a    | B2    | C1c    | C1c    | B1    |
| 14 | Bla    | C1    | Εī    | B2a    | B2    | C1c    | C1c    | B1    |
| 13 | Bla    | C1    | El    | B2a    | B2    | C1c    | C1c    | B1    |
| 12 | Bla    | C1    | E1    | B2a    | B2    | C1c    | C1c    | B1    |
| 11 | Bla    | C1    | E1    | B2a    | B2    | C1c    | C1c    | B1    |
| 10 | Bla    | C1    | E1    | B2a    | B2    | C1c    | C1c    | B1    |
| 9  | Bla    | C1    | Εī    | B2a    | B2    | C1c    | C1c    | B1    |
| 8  | Bla    | C1    | Εī    | B2a    | B2    | C1c    | C1c    | B1    |
| 7  | Bla    | C1    | Εī    | B2a    | B2    | C1c    | C1c    | B1    |
| 6  | Bla    | C1    | El    | B2a    | B2    | C1c    | C1c    | B1    |
| 5  | Bla    | C1    | E1    | B2a    | B2    | C1c    | C1c    | B1    |
| 4  | Bla    | C1    | E1    | B2a    | B2    | C1c    | C1c    | B1    |
| 3  | B1a-P  | C1-P  | E1    | B2a    | B2    | C1c    | C1c-P  | B1-P  |
| 2  |        |       | Ela   | B2a    | B2    | Clc    |        |       |
| 1  |        |       | E1a-P | B2a-P  | B2-P  | C1c-P  |        |       |

## Block 80

|    | 71     | 72     | 73     | 74     | 75    | 76    | 77     | 78    |
|----|--------|--------|--------|--------|-------|-------|--------|-------|
| 16 | B1a-PH | C4a-PH | D3a-PH | B2a-PH | B2-PH | D3-PH | C1c-PH | B1-PH |
| 15 | Bla    | C4a    | D3a    | B2a    | B2    | D3    | C1c    | B1    |
| 14 | Bla    | C4a    | D3a    | B2a    | B2    | D3    | Clc    | B1    |
| 13 | Bla    | C4a    | D3a    | B2a    | B2    | D3    | Clc    | B1    |
| 12 | Bla    | C4a    | D3a    | B2a    | B2    | D3    | Clc    | B1    |
| 11 | Bla    | C4a    | D3a    | B2a    | B2    | D3    | Clc    | B1    |
| 10 | Bla    | C4a    | D3a    | B2a    | B2    | D3    | Clc    | B1    |
| 9  | Bla    | C4a    | D3a    | B2a    | B2    | D3    | Clc    | B1    |
| 8  | Bla    | C4a    | D3a    | B2a    | B2    | D3    | C1c    | B1    |
| 7  | Bla    | C4a    | D3a    | B2a    | B2    | D3    | C1c    | B1    |
| 6  | Bla    | C4a    | D3a    | B2a    | B2    | D3    | Clc    | B1    |
| 5  | Bla    | C4a    | D3a    | B2a    | B2    | D3    | Clc    | B1    |
| 4  | Bla    | C4a    | D3a    | B2a    | B2    | D3    | Clc    | B1    |
| 3  | B1a-P  | C4a-P  | D3a    | B2a    | B2    | D3    | C1c-P  | B1-P  |
| 2  |        |        | D3a    | B2a    | B2    | D3    |        |       |
| 1  |        |        | D3a-P  | B2a-P  | B2-P  | D3-P  |        |       |