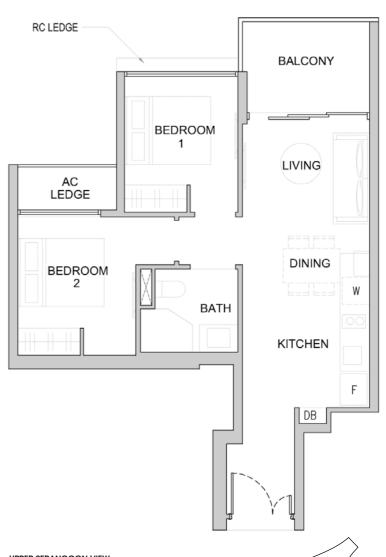

# RESIDENTIAL TWO BEDROOMS

TYPE B1c-P

Unit: #02-04

Area: 624 sqft | 58 sqm

Unit: #03-04 to #15-04 Area: 624 sqft | 58 sqm

BEDROOM

AC

PES

LIVING

Area includes A/C ledge, balcony, PES, private roof terrace and void (where applicable). Orientations and facings will differ depending on the unit you are purchasing. Pls refer to the key plan. All plans are not to scale and are subject to changes as may be approved by the relevant authorities. All floor areas are estimates and are subject to final survey.
 Visual screens are subject to authority site confirmation.