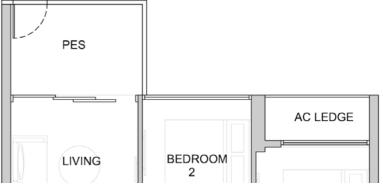

# RESIDENTIAL TWO BEDROOMS

TYPE B1c-P

Unit: #02-04

Area: 624 sqft | 58 sqm

Unit: #03-04 to #15-04 Area: 624 sqft | 58 sqm

BEDROOM

AC

PES

LIVING

Area includes A/C ledge, balcony, PES, private roof terrace and void (where applicable). Orientations and facings will differ depending on the unit you are purchasing. Pls refer to the key plan. All plans are not to scale and are subject to changes as may be approved by the relevant authorities. All floor areas are estimates and are subject to final survey.
 Visual screens are subject to authority site confirmation.