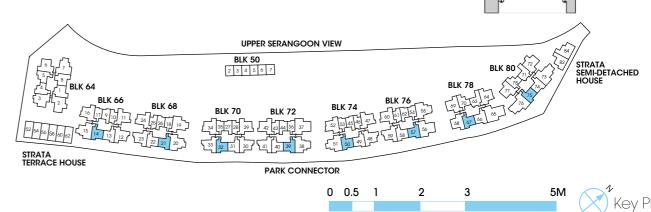

# Area includes A/C ledge, balcony, PES, private roof terrace and void (where applicable). Orientations and facings will differ depending on the unit you are purchasing. Pls refer to the key plan. All plans are not to scale and are subject to changes as may be approved by the relevant authorities. All floor areas are estimates and are subject to final survey. Visual screens are subject to authority site confirmation.